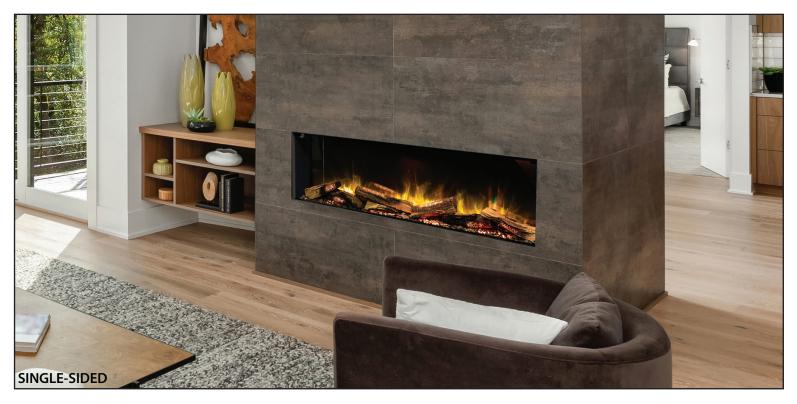

ALL E SERIES ELECTRIC FIREPLACES SHIP AS A 3-SIDED MODEL WITH FIRE MEDIA THAT CAN EASILY TRANSFORM IT INTO A CORNER STYLE OR SINGLE-SIDED UNIT.

**ITEM CODE** 

### **SPECIFICATIONS**

FLAME EFFECT POWER SUPPLY VIEWABLE OPENING HEAT OUTPUT CONFIGURATIONS

VENTING FRONT INTERIOR REMOTE CONTROL CERTIFICATION Powered by Electricity 15 Amp, 120 Volt Circut 51 1/2"W x 14" H 1,500W (5,115 BTU/hr) 3-Sided Corner Style Single-Sided N/A UHD Non-Reflective Glass Non-Reflective Glass Remote, Google Home, Alexa ULC Certified