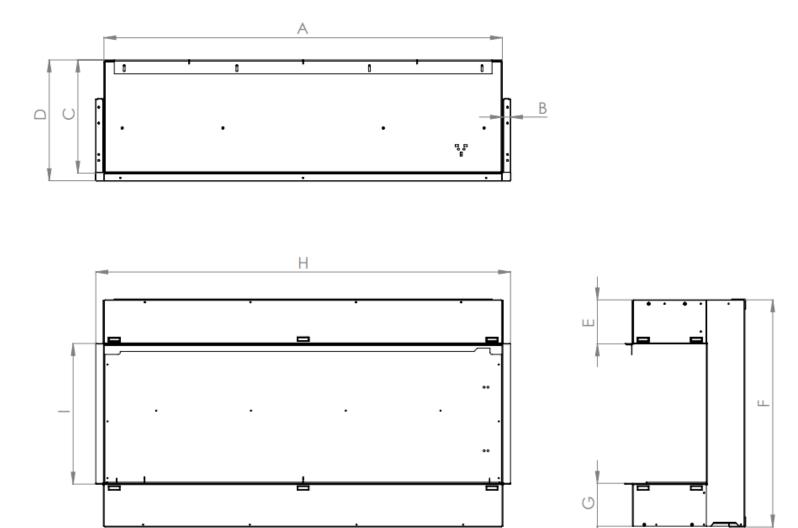

### CUT SHEET

| LETTERS       | A      | В    | С     | D     | E     | F     | G     | Н      | I     |
|---------------|--------|------|-------|-------|-------|-------|-------|--------|-------|
| INCHES        | 51 ½″  | 3⁄4″ | 11 ¼″ | 12″   | 4 ½″  | 22 ½″ | 4 ¾″  | 53″    | 14″   |
| [MILLIMETERS] | [1305] | [20] | [285] | [305] | [113] | [574] | [110] | [1342] | [355] |