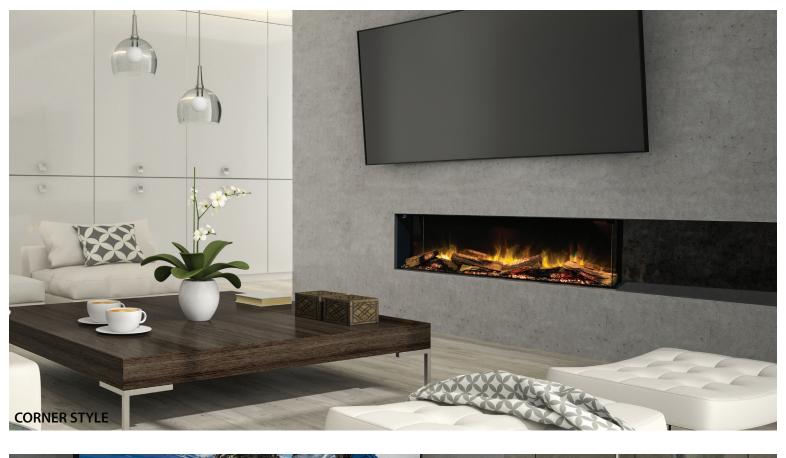

ALL E SERIES ELECTRIC FIREPLACES SHIP AS A 3-SIDED MODEL WITH FIRE MEDIA THAT CAN EASILY TRANSFORM IT INTO A CORNER STYLE OR SINGLE-SIDED UNIT.

**ITEM CODE** 