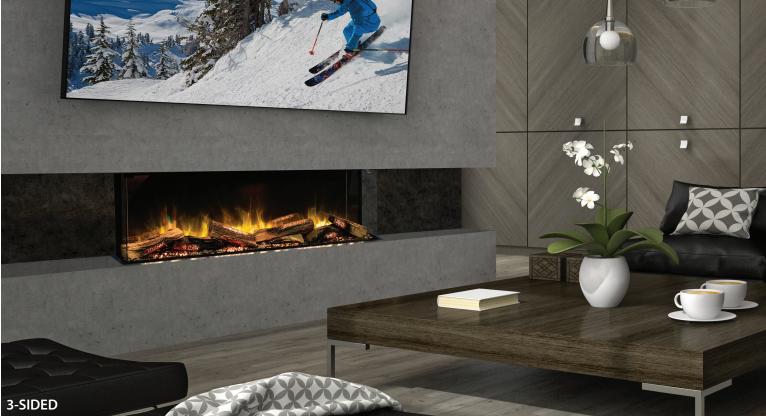

## **PRODUCT OPTIONS & ACCESSORIES**

- Ultra-High-Definition (UHD) non-reflective front.
- Ultra Black 3-dimensional realism.
- Pre-set and user favorite programmable animations.
- Customizable colors.
- Variable flame speed.
- Variable lighting control.
- Fully animated and illuminated LED log effects.
- Remote and App controlled. .
- Manual keypad.
- Works with Google Home and Amazon Alexa.
- Hidden heater for optional heat.

ALL E SERIES ELECTRIC FIREPLACES SHIP AS A 3-SIDED MODEL WITH FIRE MEDIA THAT CAN EASILY TRANSFORM IT INTO A CORNER STYLE OR SINGLE-SIDED UNIT.

**ITEM CODE** 