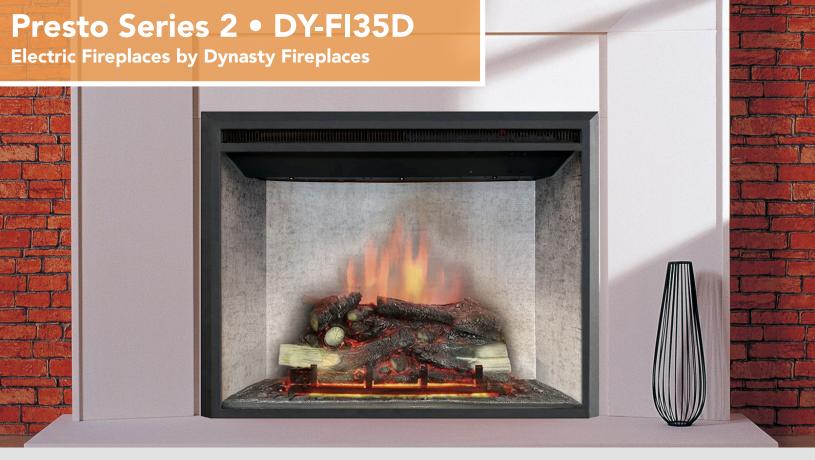

#### **Features**

- Remote control for adjustable flame and heating operation
- LED flame operates with or without heat
- No ventilation required
- Simulated wood log cracking sound
- Zero clearance allows for flush mounting to drywall, tile, wood or other finishes
- Installed into interior wall, exterior wall, or corner
- Energy saving product
- Designed for replacing wood burning fireplaces