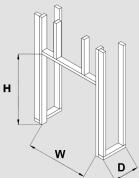

ut heat
- No ventilation required
- Simulated wood log cracking sound
- Zero clearance allows for flush mounting to drywall, tile, wood or other finishes
- Installed into interior wall, exterior wall, or corner
- Energy saving product
- Designed for replacing wood burning fireplaces

## **Specifications**

### Electrical

Volts: 120VAmps: 15A

Watts: 1500W (max)Wiring: 3-prong Plug Kit

#### Heat Output

• BTUs: 5000

• Heating Area: 400 Sq.ft

Remote Control incl.

### Operating Cost (Est. 10 cents/kWh)

• Flame Only: 0.25 cents/hour

• 2,500BTUs: 7 cents/hour

• 5,200BTUs: 14 cents/hour

# Other Information

• Weight: 45 LBS

• Front Face: Glass

• Fuel Bed: Wood Logs

• Warranty: 2 years

• Certification: CSA



## Framing

H: 25 ¾ in. (654 mm)

W: 33 ¼ in. (845 mm)

D: 8 in. (203 mm)



# Remote Control





All specifications are subject to change. Check all local and national building codes. Consult your owner's manual for complete installation instructions and accurate framing dimensions.

Website: dynastyfireplaces.com