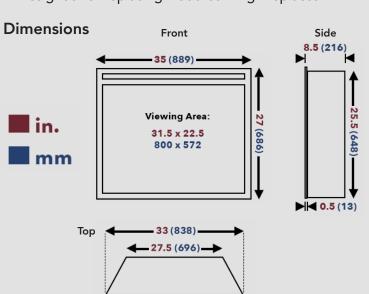

for adjustable flame and heating operation
- LED flame operates with or without heat
- No ventilation required
- Simulated wood log cracking sound
- Zero clearance allows for flush mounting to drywall, tile, wood or other finishes
- Installed into interior wall, exterior wall, or corner
- Energy saving product
- Designed for replacing wood burning fireplaces

## **Specifications**

### Electrical

Volts: 120VAmps: 15A

Watts: 1500W (max)Wiring: 3-prong Plug Kit

#### Heat Output

• BTUs: 5000

• Heating Area: 400 Sq.ft

Remote Control incl.

### Operating Cost (Est. 10 cents/kWh)

• Flame Only: 0.25 cents/hour

• 2,500BTUs: 7 cents/hour

• 5,200BTUs: 14 cents/hour

# Other Information

• Weight: 45 LBS

• Front Face: Glass

• Fuel Bed: Wood Logs

• Warranty: 2 years

• Certification: CSA



## Framing

H: 25 ¾ in. (654 mm)

W: 33 ¼ in. (845 mm)

D: 8 in. (203 mm)



# Remote Control





All specifications are subject to change. Check all local and national building codes. Consult your owner's manual for complete installation instructions and accurate framing dimensions.

Website: dynastyfireplaces.com