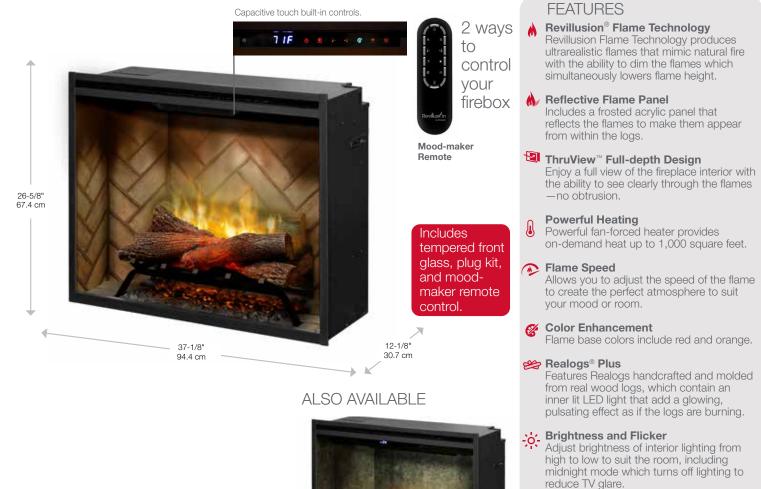

### **Revillusion**<sup>®</sup> 36" Built-in Electric Firebox

Capacitive touch built-in controls.

**All-season Flames** 퐱

Enjoy the unique charm of a fireplace 365 days a year without the heat.

Just Plug It In / Direct-wire

120V plug-in cord kit comes connected to the unit, with option to remove it and hardwire the unit to 120V/240V power supply.

#### Easy Installation

No venting, gas lines, or piping required; simply frame, wire and finish for quick and easy installation.

120 V 1,300 W 4,436 BTU 208 V | 1.975 W | 6.739 BTU 240 V 2,575 W 8,786 BTU

Also available in

Weathered concrete

Specifications, finishes and dimensions are subject to change. †Limited warranty. ©2023 Glen Dimplex Americas.

🕸 A BRAND OF GLEN DIMPLEX AMERICAS

SE-678-R00-060823