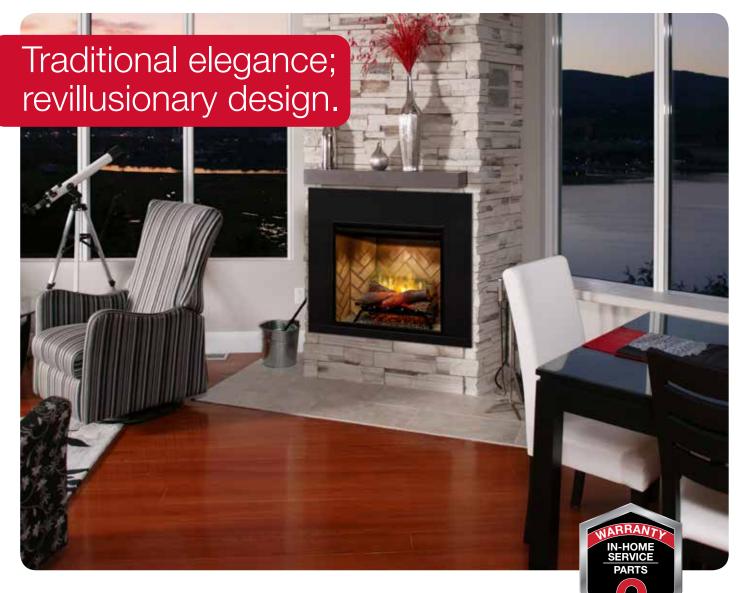

### **Revillusion**<sup>®</sup>

36" Built-in Electric Firebox

### Herringbone Brick

Enjoy classic, elegant features with Revillusion<sup>®</sup>—the electric fireplace inspired by traditional design. You'll be entranced by the flickering flames as they dance between glowing logs, surrounded by full brick interior. The timeless appeal of Revillusion creates an authentic, everlasting impression.

### **Revillusion**<sup>®</sup> 36" Built-in Electric Firebox

Capacitive touch built-in controls.

**All-season Flames** 퐱

Enjoy the unique charm of a fireplace 365 days a year without the heat.

Just Plug It In / Direct-wire