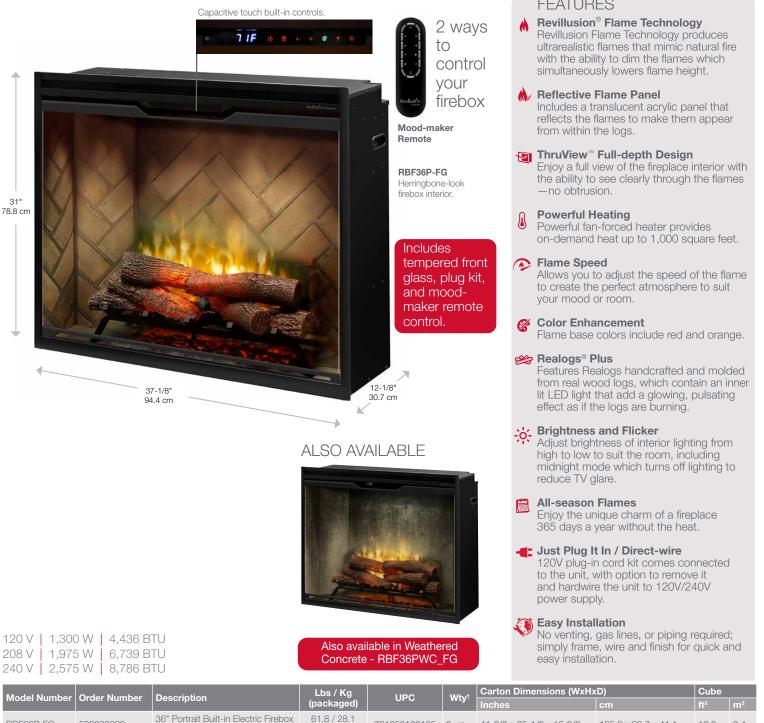

## Herringbone Brick

Enjoy classic, elegant features with Revillusion<sup>®</sup>—the electric fireplace inspired by traditional design. You'll be entranced by the flickering flames as they dance between glowing logs, surrounded by herringbone brick interior with natural soot markings. The timeless appeal of Revillusion creates an authentic, everlasting impression.

36" Portrait Built-in Electric Firebox

- Herringbone brick interior

Weathered concrete interior

RBF36P-FG

RBF36PWC-FG 500002399

500002398

(81.1 / 36.8)

61.8/28.1

#### **FEATURES**

SE-670-R00-060823

13.0

0.4

105.0 x 90.7 x 41.1

105.0 x 90.7 x 41.1