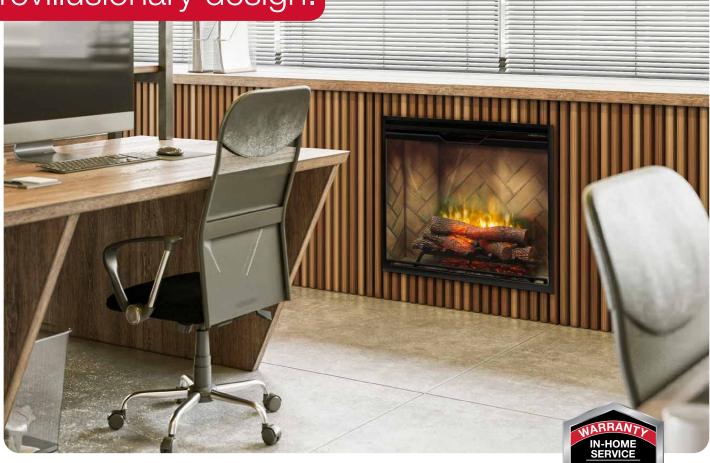

## Herringbone Brick

Enjoy classic, elegant features with Revillusion<sup>®</sup>—the electric fireplace inspired by traditional design. You'll be entranced by the flickering flames as they dance between glowing logs, surrounded by herringbone brick interior with natural soot markings. The timeless appeal of Revillusion creates an authentic, everlasting impression.