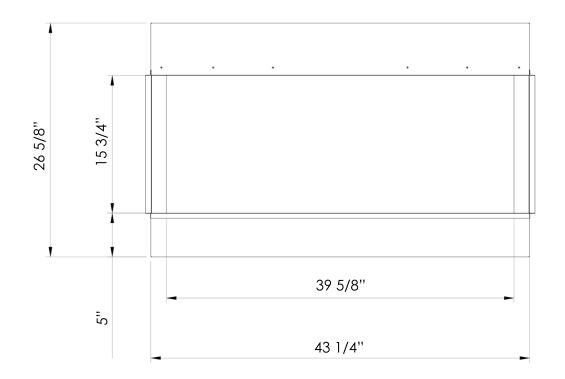

## FRONT VIEW



## TOP VIEW



## SIDE VIEW



| TECHNICAL SPECIFICATIONS           |              |                          |
|------------------------------------|--------------|--------------------------|
| VOLTS                              |              | 120                      |
|                                    |              | 12.5                     |
|                                    |              | 1500                     |
| HEATER                             | HIGH<br>LOW  | 1500 watts               |
|                                    |              | 750 watts                |
| NO HEATER                          |              | 22 watts                 |
| LAMPS                              | QUANTITY     | LED                      |
|                                    |