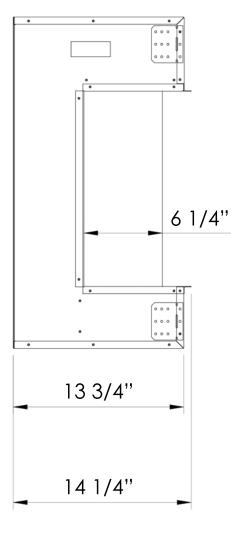

## SIDE VIEW

| TECHNICAL SPECIFICATIONS           |              |                          |
|------------------------------------|--------------|--------------------------|
| VOLTS                              |              | 120                      |
|                                    |              | 12.5                     |
|                                    |              | 1500                     |
| HEATER                             | HIGH<br>LOW  | 1500 watts               |
|                                    |              | 750 watts                |
| NO HEATER                          |              | 22 watts                 |
| LAMPS                              | QUANTITY     | LED                      |
|                                    | WATTS        |                          |
|                                    | TOTAL WATTS  | 22 watts                 |
| ROTOR MOTOR                        |              | 1 at 5 watts             |
| HEIGHT, WIDTH, DEPTH               |              | 26 5/8 x 43 1/4 x 14 1/4 |
| GLASS VIEWING OPENING              |              | 15 5/8 x 39 5/8          |
| SURROUND SIZE                      |              | N/A                      |
| SHIPPING SIZE                      |              | 32 1/2 x 50 5/8 x 15 3/4 |
| SHIPPING WEIGHT  UNIT  GLASS FRONT |              | 121 lbs                  |
|                                    |              | 88 lbs                   |
|                                    |              | Included                 |
| PLUG LOCATION                      |              | Left Side                |
| CORD LENGTH                        |              | 70 7/8                   |
| APPROX. HEATING AREA               |              | 400 sq ft                |
|                                    | All measurem | nents in Inches          |