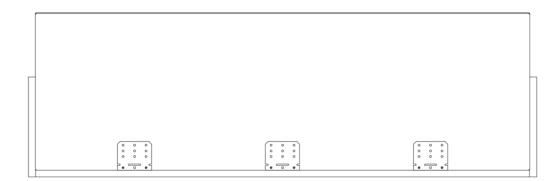

## FRONT VIEW



## TOP VIEW



## SIDE VIEW



| TECHNICAL SPECIFICATIONS           |              |                          |
|------------------------------------|--------------|--------------------------|
| VOLTS                              |              | 120                      |
|                                    |              | 12.5                     |
|                                    |              | 1500                     |
| HEATER                             | HIGH<br>LOW  | 1500 watts               |
|                                    |              | 750 watts                |
| NO HEATER                          |              | 22 watts                 |
| LAMPS                              | QUANTITY     | LED                      |
|                                    | WATTS        |