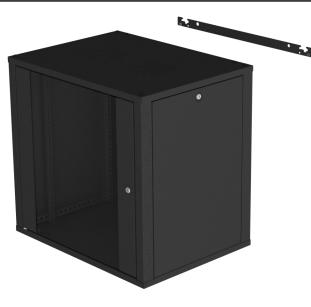

## Engineered Fabrication Solutions Ltd

**E-Range** 

Wallbox Product Data Sheet **Glass Front** 

**Powder Coated:** Standard Colour: Black - RAL9005 - Other RAL's Available on request)

**Door Options (Standard):** Glass Front (std). Other door configurations available on request

#### Wall Mount Bracket:

Fixing wall bracket to ease mounting the wallbox to the wall.