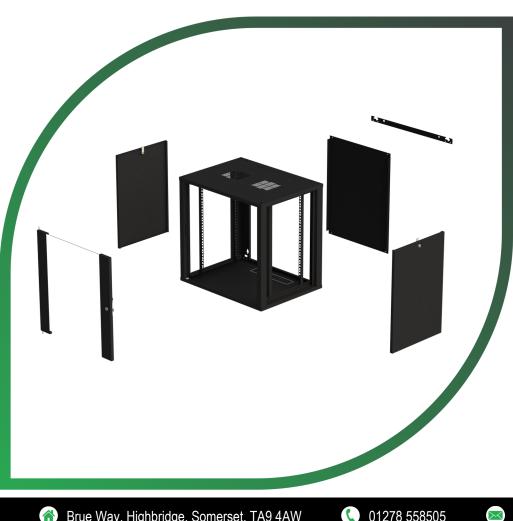

### Wallbox Series Overview

**Available Heights:** Next Working Day - 6U, 9U, 12U, 15U, 18U, 21U

Available Width: 600W

**Available Depths:** 450D, 600D

Modular Design with Bolted Frame: Sides - 1.2mm / Top & Bottom - 1.2mm / Frames & Doors 1.2mm / Mounting Rails - 1.5mm

#### Adjustable Rails:

Easily adjusted rails to suit varied asset deployments

#### **Removable Top Structure:**

Central Fan vented panel and Brush cut out at rear. Twist out, removable brush entry panels at rear.

#### Side Panels:

Full Height Single Panel - For ease of access and assembly

#### **Rear Panel:**

Full Height Single Panel - For ease of access and assembly