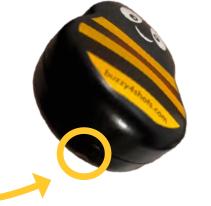

#### **BEFORE**

Press Buzzy® to numb the skin to sleep

- 60+ seconds
- Use ice for extra numbing

WHILE CLEANING

Move Buzzy® up between the brain and the pain

**DURING IMMUNIZATION** 

Put the shot near the dot