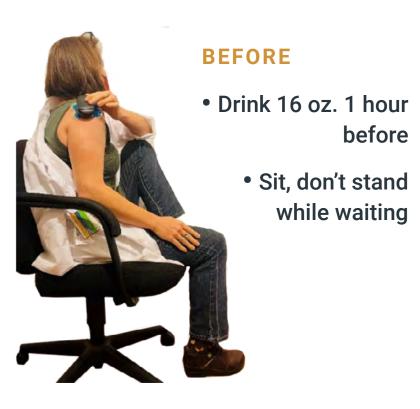

### **Fainting Support**

### **DURING IMMUNIZATION**

- Block sharp pain (see Pain Support)
- Tighten stomach muscles
- Purse lips and blow out slowly
- If needed, lift up knee to push extra blood to head