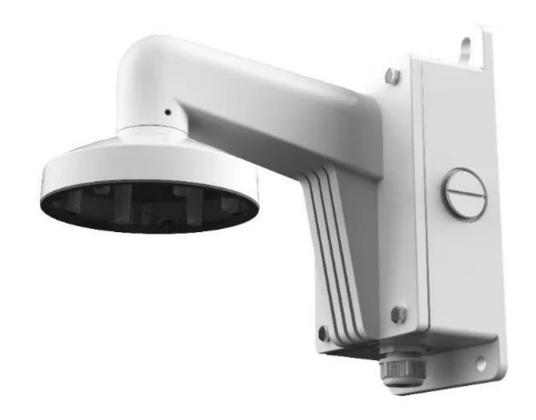

# Detec Wall Mount for Dome Camera

# DTC-BRKOIMDG2-WMB

### **Feature**

- Aluminum alloy with surface spray treatment
- The cap facilitates the installation
- Waterproof design

### **Parameter**

| Model      | DTC-BRKOIMDG2-WMB                                   |
|------------|-----------------------------------------------------|
| Parameters | Wall Mount for Dom Camera                           |
| Appearance | Hikvision White                                     |
| Material   | Aluminum Alloy                                      |
| Dimension  | Ø 155 mm x 243 mm x 300 mm (5.10" x 9,56" x 11,81") |
| Weight     | 1750 g (3.86 lb.)                                   |