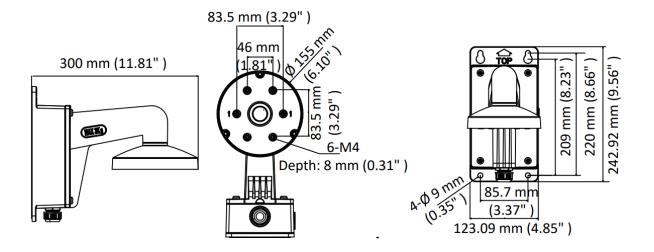

## **Dimension:**

### **Parameter**

| Model      | DTC-BRKOIMDG2-WMB                                   |
|------------|-----------------------------------------------------|
| Parameters | Wall Mount for Dom Camera                           |
| Appearance | Hikvision White                                     |
| Material   | Aluminum Alloy                                      |
| Dimension  | Ø 155 mm x 243 mm x 300 mm (5.10" x 9,56" x 11,81") |
| Weight     | 1750 g (3.86 lb.)                                   |