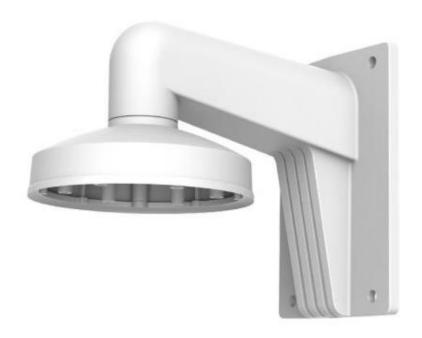

# Detec Wall Mount for Dome Camera

## DTC-BRKOIMDG2-WM

## **Feature**

- Aluminum alloy with surface spray treatment
- The cap facilitates the installation
- Waterproof design

#### **Parameter**

| Mode       | I DTC-BRKOIMDG2-WM                                 |
|------------|----------------------------------------------------|
| Parameters | Wall Mount for Dome Camera                         |
| Appearance | White                                              |
| Material   | Aluminium Alloy                                    |
| Dimention  | Ф155 mm x 183.5 mm x 240 mm ((6.1" × 7.22" × 9.45" |
| Weight     | 650 g (1.4 lb.)                                    |