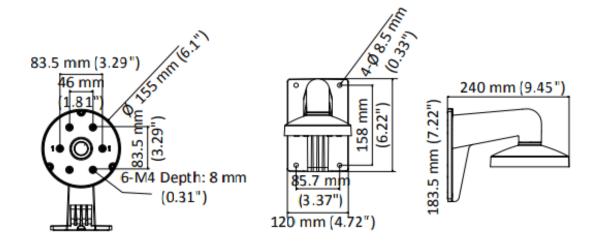

## **Dimension**

#### **Parameter**

| Mode       | I DTC-BRKOIMDG2-WM                                 |
|------------|----------------------------------------------------|
| Parameters | Wall Mount for Dome Camera                         |
| Appearance | White                                              |
| Material   | Aluminium Alloy                                    |
| Dimention  | Ф155 mm x 183.5 mm x 240 mm ((6.1" × 7.22" × 9.45" |
| Weight     | 650 g (1.4 lb.)                                    |