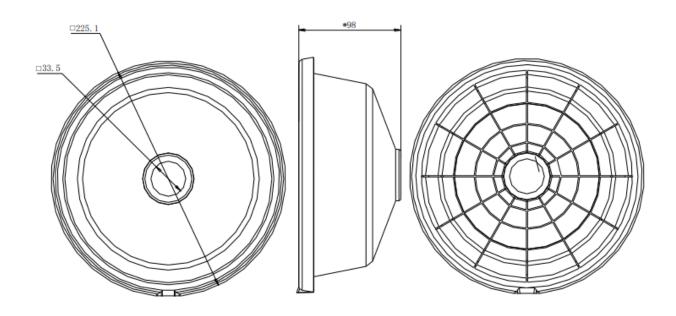

### **Dimension:**

#### **Parameter:**

| Model      | DTC-OIMD-RS2                       |
|------------|------------------------------------|
| Parameters | Rain Shade for Outdoor Dome Camera |
| Appearance | White                              |
| Aterial    | Pp+30% GF                          |
| Dimention  | Ф225.1×98mm                        |
| Weight     | 198g                               |