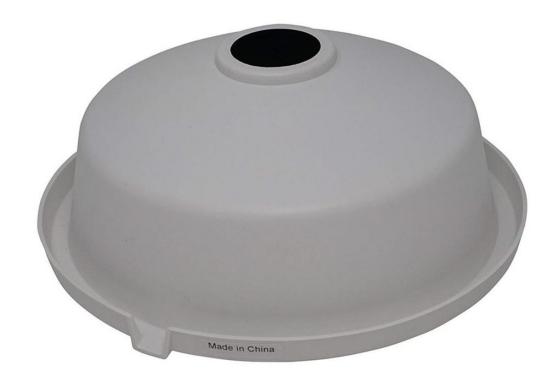

# Detec Rain Shade for Outdoor Dome Camera

## DTC-OIMD-RS2

### **Features:**

- Water chute design for preventing rainwater from flowing to camera housing;
- Prevent direct sunlight and improve image quality;
- Rain protection and six -level windproof;
- Weaken the possibility of freezing;
- Match up with wall mount