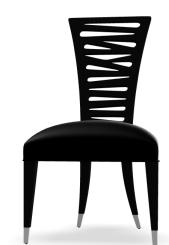

# FRETWORK DINING CHAIR

Brand: Hickory Chair

Product Code: HC-2552-70

The Fretwork Side Chair is from the James River Collection. It is crafted from maple and is available in Black Hytech Nitro Cellulos Satin Finish and Lyon Glazed Linen.

W55 x D54 x H91 cm

SOLD AS SET OF 8 ONLY

\$1,950 ea sold in sets of 4

SALE: \$780 ea Sold in sets of 4