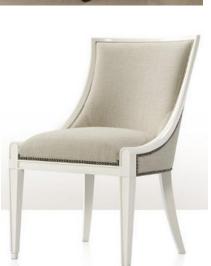

#### **STOCKTON**

#### DINING CHAIR

Brand: Theodore Alexander Product Code: TA-4002-163.1AJP

Available in Ivory lacquer finish and upholstered in white/ cream fabric with antiqued steel nail head trim.

W56 x D67 x H91 cm Sold as set of 4 only

\$7,680 for set (\$1,920ea) \$7,680 set of 4 SALE \$3,840 SET (\$960ea)