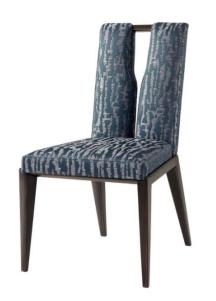

#### GATEWAY SIDE CHAIR

Brand: Theodore Alexander by US designer, Xander Noori

Product Code: TA-XN40002.0ATT

Split Panel Upholstered Back Bronze Finish Bridge Handle Matte Black Oil Bronze Finish Tapering Legs

W53 x D62 x H93 cm

10 Available

\$2,030 each Sale \$1,624 ea. sold as set of 10