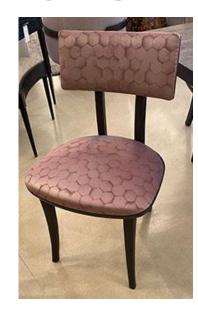

#### **TORII DINING CHAIR**

Brand: Matsuoka

Product Code: MAT-CLD036

Handmade in Japan. Available in Chocolate W Rubelli Sing Legno di Rosa jacquard.

W52 x D58 x H90 cm

6 Available

SOLD AS SET OF 6 ONLY

\$13,740 set of 6

SALE: \$8,244 set of 6