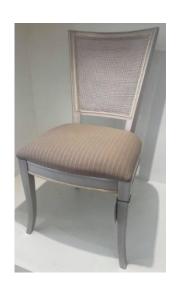

### LAURA KINCADE DINING CHAIR

Product Code: TRADI-SIT

Grey French Chair with Cane Back.

4 Available

SOLD AS SET OF 4 ONLY

\$6,000 set of 4 SALE \$2,400 set of 4

LAURA KINCADE