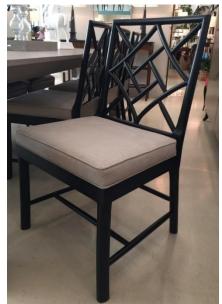

# FRETWORK DINING CHAIR

Brand: Hickory Chair

Product Code: HC-2552-70

The Fretwork Side Chair is from the James River Collection. It is crafted from maple and is available in Black Hytech Nitro Cellulos Satin Finish and Lyon Glazed Linen.

W55 x D54 x H91 cm

SOLD AS SET OF 8 ONLY

\$1,950 ea sold in sets of 4

SALE: \$780 ea Sold in sets of 4