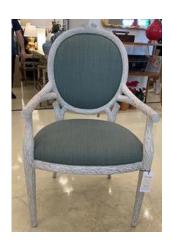

#### **CLAUDE ARMCHAIR**

Brand: Theodore Alexander

Product Code: TA-4201-164-1ACR in Chalk Grey Finish and Upholstered in Chelsea Fabric No as pictured right.

2 Available Sold as pair \$2,500 each SALE \$1,750 ea.