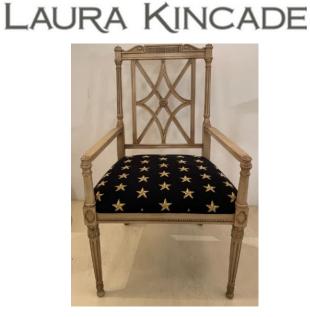

### LAURA KINCADE DINING CHAIR

Product Code: TRADI-SIT

Grey French Chair with Cane Back.

4 Available

SOLD AS SET OF 4 ONLY

\$6,000 set of 4 SALE \$2,400 set of 4

LAURA KINCADE