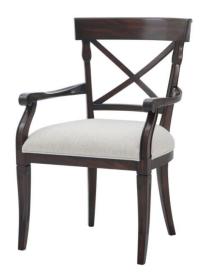

## **BROOKSBY ARMCHAIR**

Brand: Theodore Alexander

Product Code: TA-4100-830.1AWK

A Provincial armchair, the curved bar toprail above an 'X' back and upholstered seat, on carved sabre legs.

W60 x D60 x H93 cm

2 Available

\$1,660 each

Was \$3,30 pair Sale \$2,324 pair