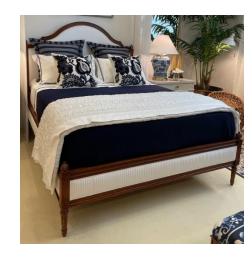

## SIMONE QUEEN BED

Brand: Hickory Chair

Product Code: HC-1665-11

The graceful form of the headboard's top rail was inspired by the bonnet of an antique French secretary's deck. Simone is finely hand-carved from solid mahogany and features an upholstered panel headboard with wood frame upholstered or wood panel side and foot rails to match.

in the standard finish, Light Walnut upholstered in Ralph Lauren fabric with a satin stripe

Includes Deluxe Metal Framed Posture Slat Bed Base and Ex display Innerspring Mattress.

163cm w x 219cm d x 152cm h