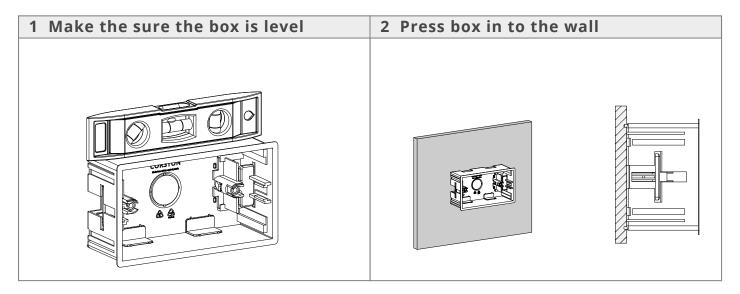

| Flame Ret   | ardent Recycled PP  |
|---------------------------------|-------------|---------------------|
| Colour Finish                   |             | Teal                |
| Weight                          |             | 0.082kg             |
| Size                            | 133.8mm x   | 153.3mm x 50mm      |
| Size (Interior)                 | 130.8mm x 1 | 50.3mm x 48.5mm     |
| Board Thickness                 |             | 8mm - 22mm          |
| Product Range                   | L           | JK Dry Lining Boxes |
| Manufactured in accordance with |             | BS 4662             |
|                                 |             | BS EN 60670         |
| Lug Type                        |             | Adjustable          |



### Installation









### Installation