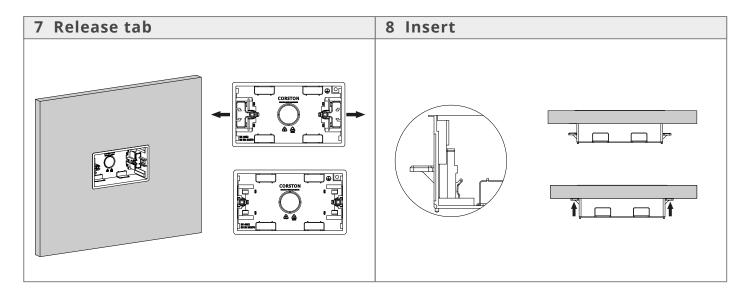

me Ret   | ardent Recycled PP  |
|---------------------------------|-------------|---------------------|
| Colour Finish                   |             | Teal                |
| Weight                          |             | 0.082kg             |
| Size                            | 133.8mm x   | 153.3mm x 50mm      |
| Size (Interior)                 | 130.8mm x 1 | 50.3mm x 48.5mm     |
| Board Thickness                 |             | 8mm - 22mm          |
| Product Range                   | L           | JK Dry Lining Boxes |
| Manufactured in accordance with |             | BS 4662             |
|                                 |             | BS EN 60670         |
| Lug Type                        |             | Adjustable          |



### Installation









### Installation