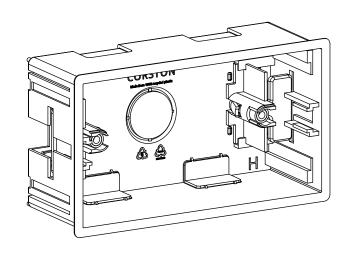

# **Double UK Dry Lining Back Box**

| Material               | Flame Retardent Recycled PF |
|------------------------|-----------------------------|
| Colour Finish          | Tea                         |
| Weight                 | 0.49kg                      |
| Size                   | 133.8mm x 73.8mm x 50mm     |
| Size (Interior)        | 130.8mm x 70.8mm x 48.5mm   |
| Board Thickness        | 8mm - 22mm                  |
| Product Range          | UK Dry Lining Boxes         |
| Manufactured in accord | lance with BS 4662          |
|                        | BS EN 60670                 |
| Lug Type               | Adjustable                  |