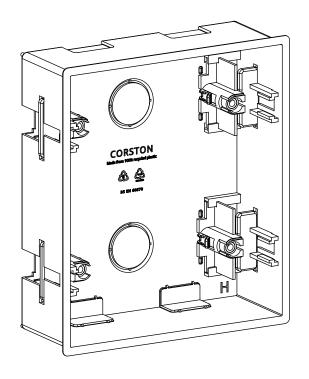

# **Double UK Dry Lining Back Box**

| Material               | Flame Retardent Recycled PF |
|------------------------|-----------------------------|
| Colour Finish          | Tea                         |
| Weight                 | 0.49kg                      |
| Size                   | 133.8mm x 73.8mm x 50mm     |
| Size (Interior)        | 130.8mm x 70.8mm x 48.5mm   |
| Board Thickness        | 8mm - 22mm                  |
| Product Range          | UK Dry Lining Boxes         |
| Manufactured in accord | lance with BS 4662          |
|                        | BS EN 60670                 |
| Lug Type               | Adjustable                  |