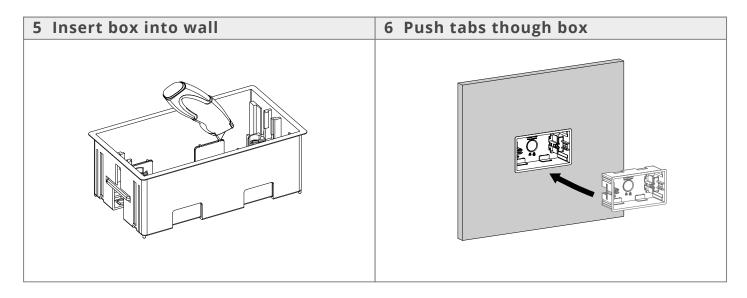

| Flame Ret   | ardent Recycled PP  |
|---------------------------------|-------------|---------------------|
| Colour Finish                   |             | Teal                |
| Weight                          |             | 0.082kg             |
| Size                            | 133.8mm x   | 153.3mm x 50mm      |
| Size (Interior)                 | 130.8mm x 1 | 50.3mm x 48.5mm     |
| Board Thickness                 |             | 8mm - 22mm          |
| Product Range                   | L           | JK Dry Lining Boxes |
| Manufactured in accordance with |             | BS 4662             |
|                                 |             | BS EN 60670         |
| Lug Type                        |             | Adjustable          |



### Installation









### Installation