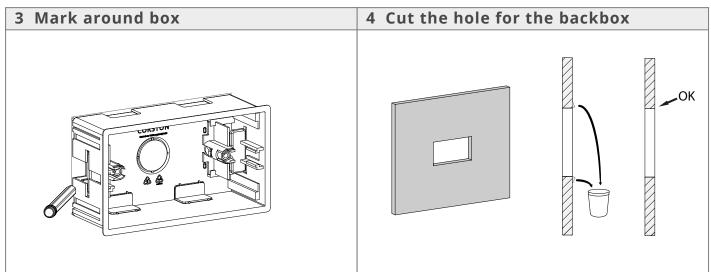

| Flame Ret   | ardent Recycled PP  |
|---------------------------------|-------------|---------------------|
| Colour Finish                   |             | Teal                |
| Weight                          |             | 0.082kg             |
| Size                            | 133.8mm x   | 153.3mm x 50mm      |
| Size (Interior)                 | 130.8mm x 1 | 50.3mm x 48.5mm     |
| Board Thickness                 |             | 8mm - 22mm          |
| Product Range                   | L           | JK Dry Lining Boxes |
| Manufactured in accordance with |             | BS 4662             |
|                                 |             | BS EN 60670         |
| Lug Type                        |             | Adjustable          |



### Installation









### Installation