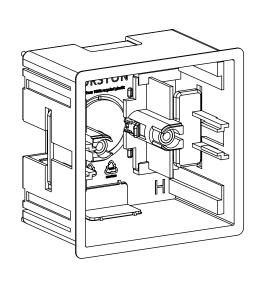

# **Double UK Dry Lining Back Box**

| Material               | Flame Retardent Recycled PF |
|------------------------|-----------------------------|
| Colour Finish          | Tea                         |
| Weight                 | 0.49kg                      |
| Size                   | 133.8mm x 73.8mm x 50mm     |
| Size (Interior)        | 130.8mm x 70.8mm x 48.5mm   |
| Board Thickness        | 8mm - 22mm                  |
| Product Range          | UK Dry Lining Boxes         |
| Manufactured in accord | lance with BS 4662          |
|                        | BS EN 60670                 |
| Lug Type               | Adjustable                  |