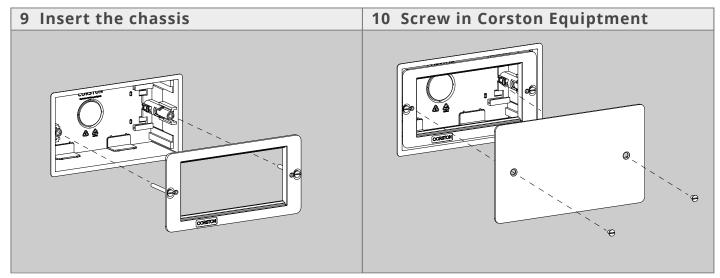

Ret   | ardent Recycled PP  |
|---------------------------------|-------------|---------------------|
| Colour Finish                   |             | Teal                |
| Weight                          |             | 0.082kg             |
| Size                            | 133.8mm x   | 153.3mm x 50mm      |
| Size (Interior)                 | 130.8mm x 1 | 50.3mm x 48.5mm     |
| Board Thickness                 |             | 8mm - 22mm          |
| Product Range                   | L           | JK Dry Lining Boxes |
| Manufactured in accordance with |             | BS 4662             |
|                                 |             | BS EN 60670         |
| Lug Type                        |             | Adjustable          |



### Installation









### Installation