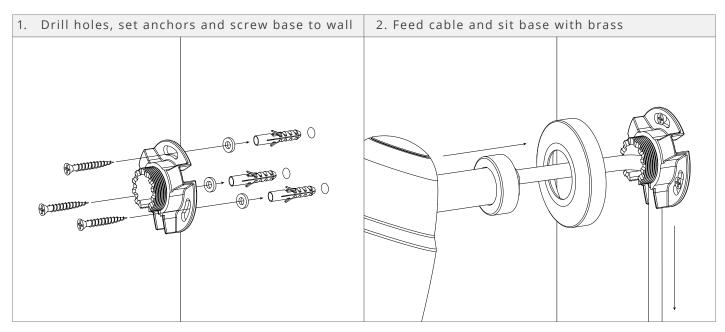

| No             |
| Dimmable        | Bulb Dependant |
| Rated Voltage   | 220-240V       |
| Rated Frequency | 50 /60Hz       |















# **Ealing Path Spotlight Instructions**





| Location        | Exterior       |
|-----------------|----------------|
| Class           | Class 1        |
| IP Rating       | IP56           |
| Driver Required | No             |
| Fire Rating     | No             |
| Cable Length    | 3000mm         |
|                 |                |
| Light Source    | GU10           |
| Max Wattage     | 6W             |
| Lamp Included   | No             |
|                 |                |
| Switched        | No             |
| Dimmable        | Bulb Dependant |
| Rated Voltage   | 220-240V       |
| Rated Frequency | 50 /60HZ       |





















| Location        | Exterior       |
|-----------------|----------------|
| Class           | Class 1        |
| IP Rating       | IP56           |
| Driver Required | No             |
| Fire Rating     | No             |
| Cable Length    | 3000mm         |
|                 |                |
| Light Source    | GU10           |
| Max Wattage     | 6W             |
| Lamp Included   | No             |
|                 |                |
| Switched        | No             |
| Dimmable        | Bulb Dependant |
| Rated Voltage   | 220-240V       |
| Rated Frequency | 50 /60Hz       |



















#### **Waterproof Connector Instructions**

| Location    | Exterior |
|-------------|----------|
| IP Rating   | IP56     |
| Fire Rating | No       |















### **Waterp