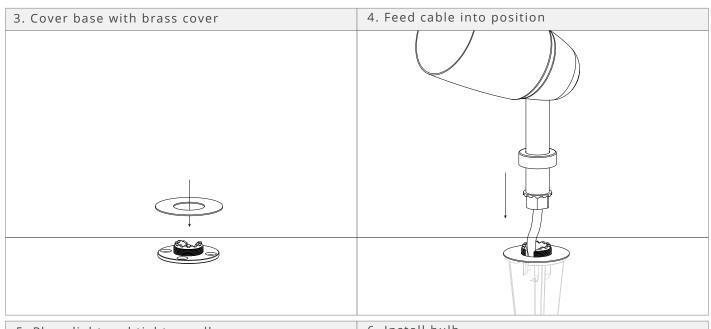

| Location        | Exterior       |
|-----------------|----------------|
| Class           | Class 1        |
| IP Rating       | IP56           |
| Driver Required | No             |
| Fire Rating     | No             |
| Cable Length    | 3000mm         |
|                 |                |
| Light Source    | GU10           |
| Max Wattage     | 6W             |
| Lamp Included   | No             |
|                 |                |
| Switched        | No             |
| Dimmable        | Bulb Dependant |
| Rated Voltage   | 220-240V       |
| Rated Frequency | 50 /60Hz       |























### **Ealing Path Spotlight Instructions**

| Location        | Exterior       |
|-----------------|----------------|
| Class           | Class 1        |
| IP Rating       | IP56           |
| Driver Required | No             |
| Fire Rating     | No             |
| Cable Length    | 3000mm         |
|                 |                |
| Light Source    | GU10           |
| Max Wattage     | 6W             |
| Lamp Included   | No             |
|                 |                |
| Switched        | No             |
| Dimmable        | Bulb Dependant |
| Rated Voltage   | 220-240V       |
| Rated Frequency | 50 /60Hz       |















# **Ealing Path Spotlight Instructions**





| Location        | Exterior       |
|-----------------|----------------|
| Class           | C