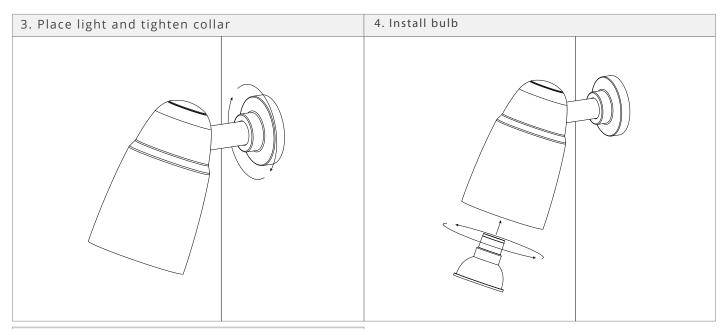

| No             |
| Dimmable        | Bulb Dependant |
| Rated Voltage   | 220-240V       |
| Rated Frequency | 50 /60Hz       |















# **Ealing Path Spotlight Instructions**





| Location        | Exterior       |
|-----------------|----------------|
| Class           | Class 1        |
| IP Rating       | IP56           |
| Driver Required | No             |
| Fire Rating     | No             |
| Cable Length    | 3000mm         |
|                 |                |
| Light Source    | GU10           |
| Max Wattage     | 6W             |
| Lamp Included   | No             |
|                 |                |
| Switched        | No             |
| Dimmable        | Bulb Dependant |
| Rated Voltage   | 220-240V       |
| Rated Frequency | 50 /60HZ       |





















| Location        | Exterior       |
|-----------------|----------------|
| Class           | Class 1        |
| IP Rating       | IP56           |
| Driver Required | No             |
| Fire Rating     | No             |
| Cable Length    | 3000mm         |
|                 |                |
| Light Source    | GU10           |
| Max Wattage     | 6W             |
| Lamp Included   | No             |
|                 |                |
| Switched        | No             |
| Dimmable        | Bulb Dependant |
| Rated Voltage   | 220-240V       |
| Rated Frequency | 50 /60Hz       |



















#### **Waterproof Connector Instructions**

| Location    | Exterior |
|-------------|----------|
| IP Rating   | IP56     |
| Fire Rating | No       |















### **Waterproof