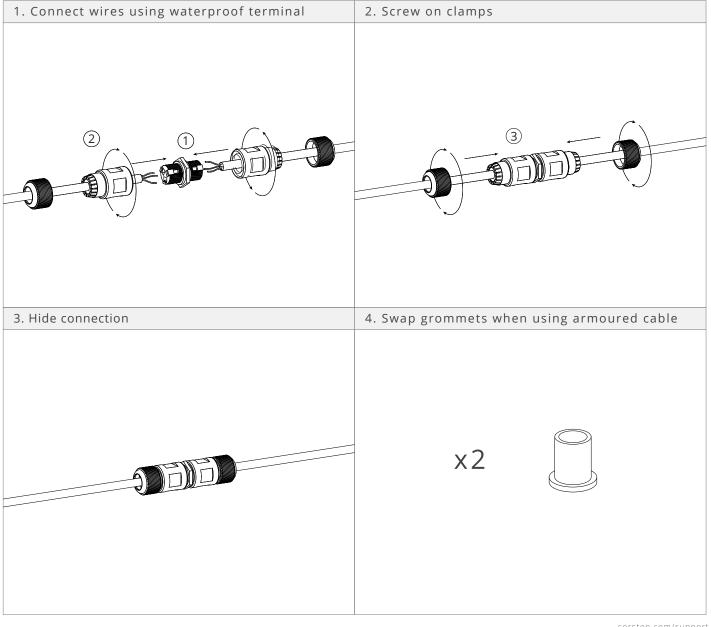

#### **Waterproof Connector Instructions**

| Location    | Exterior |
|-------------|----------|
| IP Rating   | IP56     |
| Fire Rating | No       |