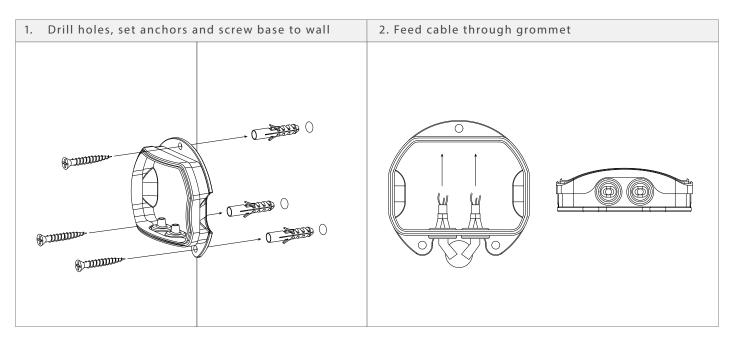

|                |
| Switched        | No             |
| Dimmable        | Bulb Dependant |
| Rated Voltage   | 220-240V       |
| Rated Frequency | 50 /60HZ       |





















| Location        | Exterior       |
|-----------------|----------------|
| Class           | Class 1        |
| IP Rating       | IP56           |
| Driver Required | No             |
| Fire Rating     | No             |
| Cable Length    | 3000mm         |
|                 |                |
| Light Source    | GU10           |
| Max Wattage     | 6W             |
| Lamp Included   | No             |
|                 |                |
| Switched        | No             |
| Dimmable        | Bulb Dependant |
| Rated Voltage   | 220-240V       |
| Rated Frequency | 50 /60Hz       |



















#### **Waterproof Connector Instructions**

| Location    | Exterior |
|-------------|----------|
| IP Rating   | IP56     |
| Fire Rating | No       |















### **Waterproof Connector Instructions**

| Location    | Exterior |
|-------------|----------|
| IP Rating   | IP56     |
| Fire Rating | No       |