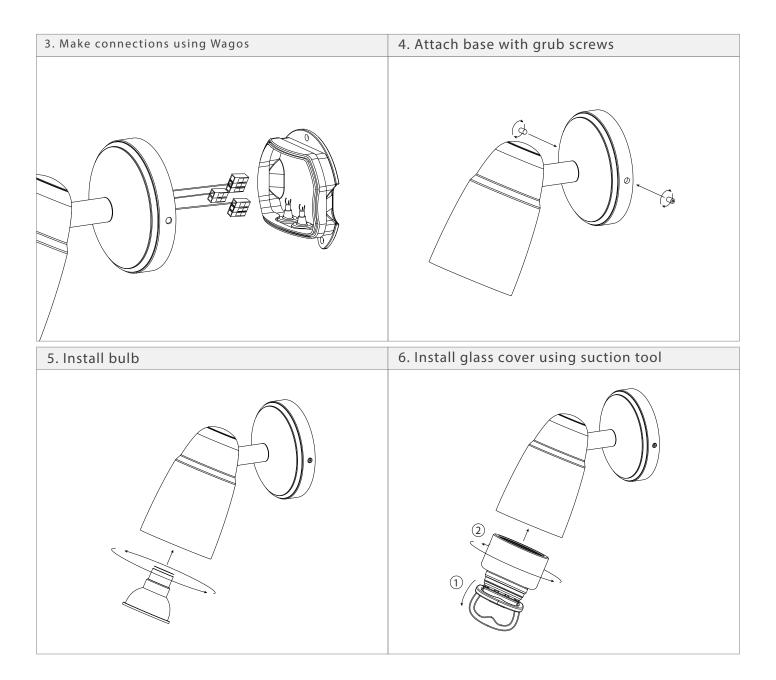

### **Ealing Path Spotlight Instructions**

| Location        | Exterior       |
|-----------------|----------------|
| Class           | Class 1        |
| IP Rating       | IP56           |
| Driver Required | No             |
| Fire Rating     | No             |
| Cable Length    | 3000mm         |
|                 |                |
| Light Source    | GU10           |
| Max Wattage     | 6W             |
| Lamp Included   | No             |
|                 |                |
| Switched        | No             |
| Dimmable        | Bulb Dependant |
| Rated Voltage   | 220-240V       |
| Rated Frequency | 50 /60Hz       |