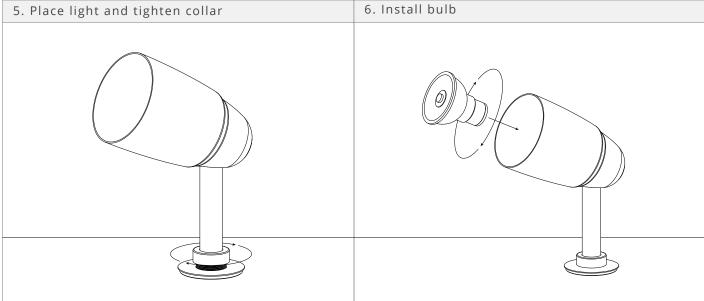

| Location        | Exterior       |
|-----------------|----------------|
| Class           | Class 1        |
| IP Rating       | IP56           |
| Driver Required | No             |
| Fire Rating     | No             |
| Cable Length    | 3000mm         |
|                 |                |
| Light Source    | GU10           |
| Max Wattage     | 6W             |
| Lamp Included   | No             |
|                 |                |
| Switched        | No             |
| Dimmable        | Bulb Dependant |
| Rated Voltage   | 220-240V       |
| Rated Frequency | 50 /60Hz       |