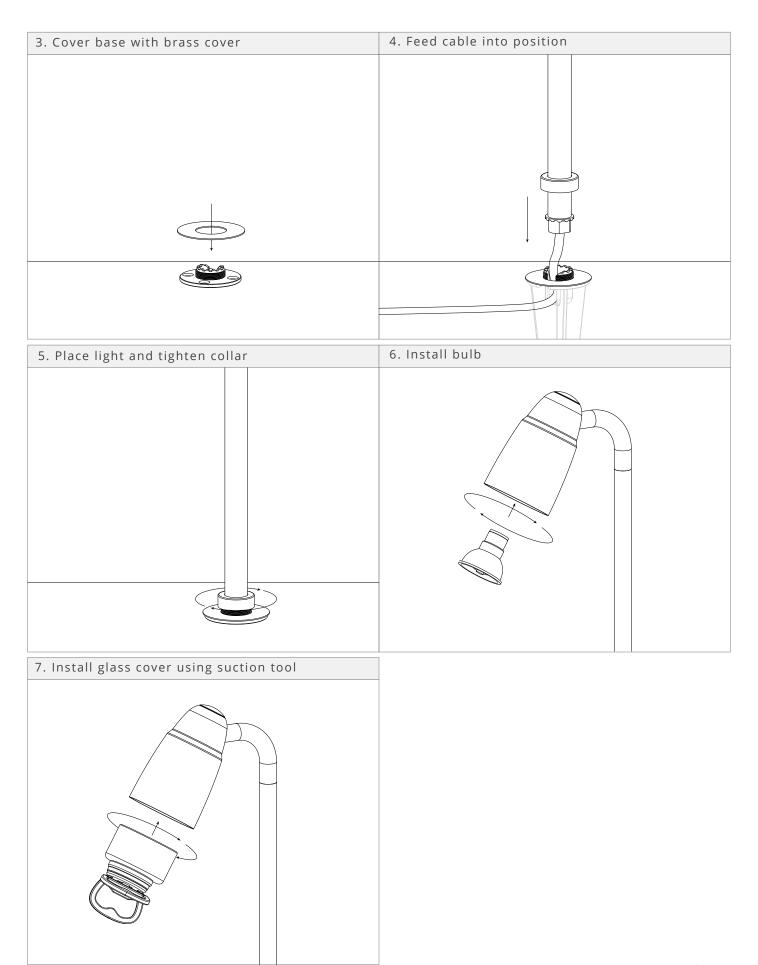

pendant |
| Rated Voltage   | 220-240V       |
| Rated Frequency | 50 /60Hz       |























### **Ealing Path Spotlight Instructions**

| Location        | Exterior       |
|-----------------|----------------|
| Class           | Class 1        |
| IP Rating       | IP56           |
| Driver Required | No             |
| Fire Rating     | No             |
| Cable Length    | 3000mm         |
|                 |                |
| Light Source    | GU10           |
| Max Wattage     | 6W             |
| Lamp Included   | No             |
|                 |                |
| Switched        | No             |
| Dimmable        | Bulb Dependant |
| Rated Voltage   | 220-240V       |
| Rated Frequency | 50 /60Hz       |















# **Ealing Path Spotlight Instructions**





| Location        | Exterior       |
|-----------------|----------------|
| Class           | Class 1        |
| IP Rating       | IP56           |
| Driver Required | No             |
| Fire Rating     | No             |
| Cable Length    | 3000mm         |
|                 |                |
| Light Source    | GU10           |
| Max Wattage     | 6W             |
| Lamp Included   | No             |
|                 |                |
| Switched        | No             |
| Dimmable        | Bulb Dependant |
| Rated Voltage   | 220-240V       |
| Rated Frequency | 50 /60HZ       |





















| Location        | Exterior       |
|-----------------|----------------|
| Class           | Class 1        |
| IP Rating       | IP56           |
| Driver Required | No