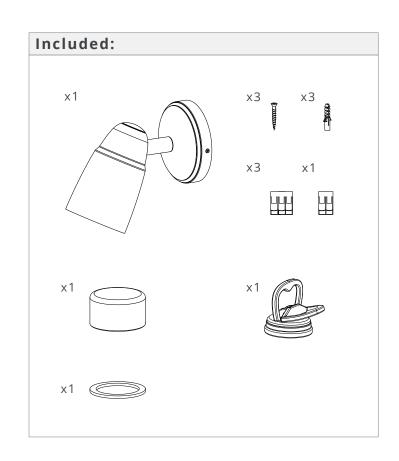

|                 |                |
| Switched        | No             |
| Dimmable        | Bulb Dependant |
| Rated Voltage   | 220-240V       |
| Rated Frequency | 50 /60HZ       |





















| Location        | Exterior       |
|-----------------|----------------|
| Class           | Class 1        |
| IP Rating       | IP56           |
| Driver Required | No             |
| Fire Rating     | No             |
| Cable Length    | 3000mm         |
|                 |                |
| Light Source    | GU10           |
| Max Wattage     | 6W             |
| Lamp Included   | No             |
|                 |                |
| Switched        | No             |
| Dimmable        | Bulb Dependant |
| Rated Voltage   | 220-240V       |
| Rated Frequency | 50 /60Hz       |



















#### **Waterproof Connector Instructions**

| Location    | Exterior |
|-------------|----------|
| IP Rating   | IP56     |
| Fire Rating | No       |















### **Waterproof Connector Instructions**

| Location    | Exterior |
|-------------|----------|
| IP Rating   | IP56     |
| Fire Rating | No       |