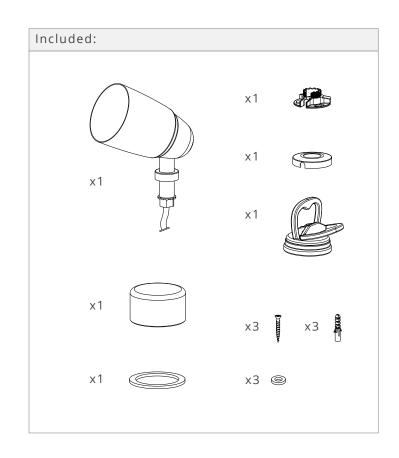

Switched        | No             |
| Dimmable        | Bulb Dependant |
| Rated Voltage   | 220-240V       |
| Rated Frequency | 50 /60Hz       |















# **Ealing Path Spotlight Instructions**





| Location        | Exterior       |
|-----------------|----------------|
| Class           | Class 1        |
| IP Rating       | IP56           |
| Driver Required | No             |
| Fire Rating     | No             |
| Cable Length    | 3000mm         |
|                 |                |
| Light Source    | GU10           |
| Max Wattage     | 6W             |
| Lamp Included   | No             |
|                 |                |
| Switched        | No             |
| Dimmable        | Bulb Dependant |
| Rated Voltage   | 220-240V       |
| Rated Frequency | 50 /60HZ       |





















| Location        | Exterior       |
|-----------------|----------------|
| Class           | Class 1        |
| IP Rating       | IP56           |
| Driver Required | No             |
| Fire Rating     | No             |
| Cable Length    | 3000mm         |
|                 |                |
| Light Source    | GU10           |
| Max Wattage     | 6W             |
| Lamp Included   | No             |
|                 |                |
| Switched        | No             |
| Dimmable        | Bulb Dependant |
| Rated Voltage   | 220-240V       |
| Rated Frequency | 50 /60Hz       |



















#### **Waterproof Connector Instructions**

| Location    | Exterior |
|-------------|----------|
| IP Rating   | IP56     |
| Fire Rating | No       |















##