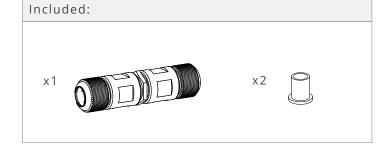

#### **Waterproof Connector Instructions**

| Location    | Exterior |
|-------------|----------|
| IP Rating   | IP56     |
| Fire Rating | No       |