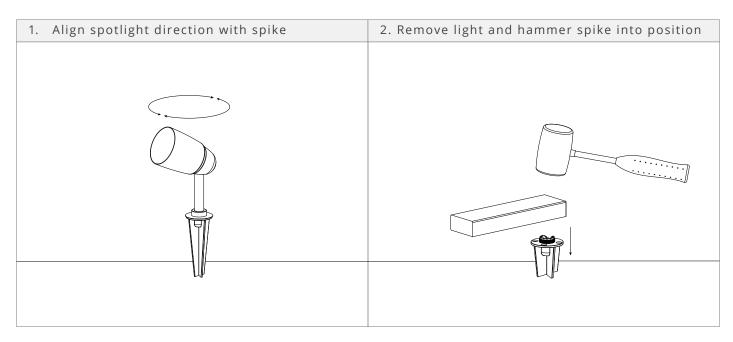

| Location        | Exterior       |
|-----------------|----------------|
| Class           | Class 1        |
| IP Rating       | IP56           |
| Driver Required | No             |
| Fire Rating     | No             |
| Cable Length    | 3000mm         |
|                 |                |
| Light Source    | GU10           |
| Max Wattage     | 6W             |
| Lamp Included   | No             |
|                 |                |
| Switched        | No             |
| Dimmable        | Bulb Dependant |
| Rated Voltage   | 220-240V       |
| Rated Frequency | 50 /60Hz       |























### **Ealing Path Spotlight Instructions**

| Location        | Exterior       |
|-----------------|----------------|
| Class           | Class 1        |
| IP Rating       | IP56           |
| Driver Required | No             |
| Fire Rating     | No             |
| Cable Length    | 3000mm         |
|                 |                |
| Light Source    | GU10           |
| Max Wattage     | 6W             |
| Lamp Included   | No             |
|                 |                |
| Switched        | No             |
| Dimmable        | Bulb Dependant |
| Rated Voltage   | 220-240V       |
| Rated Frequency | 50 /60Hz       |















# **Ealing Path Spotlight Instructions**





| Location        | Exterior       |
|-----------------|----------------|
| Class