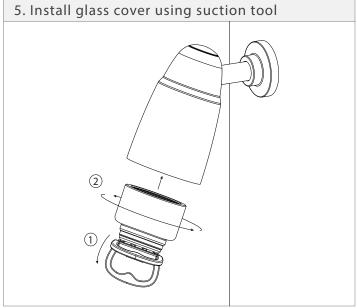

| No             |
| Dimmable        | Bulb Dependant |
| Rated Voltage   | 220-240V       |
| Rated Frequency | 50 /60Hz       |















# **Ealing Path Spotlight Instructions**





| Location        | Exterior       |
|-----------------|----------------|
| Class           | Class 1        |
| IP Rating       | IP56           |
| Driver Required | No             |
| Fire Rating     | No             |
| Cable Length    | 3000mm         |
|                 |                |
| Light Source    | GU10           |
| Max Wattage     | 6W             |
| Lamp Included   | No             |
|                 |                |
| Switched        | No             |
| Dimmable        | Bulb Dependant |
| Rated Voltage   | 220-240V       |
| Rated Frequency | 50 /60HZ       |





















| Location        | Exterior       |
|-----------------|----------------|
| Class           | Class 1        |
| IP Rating       | IP56           |
| Driver Required | No             |
| Fire Rating     | No             |
| Cable Length    | 3000mm         |
|                 |                |
| Light Source    | GU10           |
| Max Wattage     | 6W             |
| Lamp Included   | No             |
|                 |                |
| Switched        | No             |
| Dimmable        | Bulb Dependant |
| Rated Voltage   | 220-240V       |
| Rated Frequency | 50 /60Hz       |



















#### **Waterproof Connector Instructions**

| Location    | Exterior |
|-------------|----------|
| IP Rating   | IP56     |
| Fire Rating | No       |















### **Waterproof C