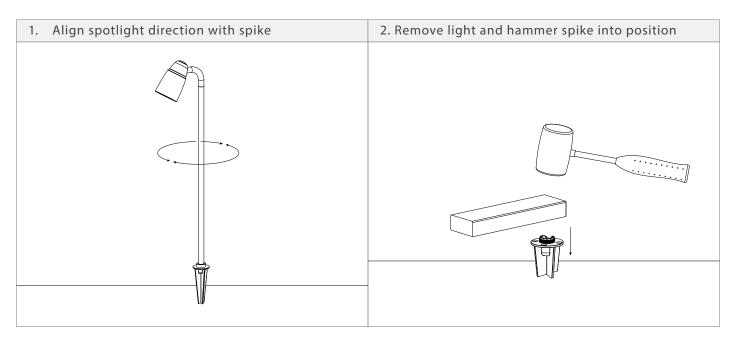

| Location        | Exterior       |
|-----------------|----------------|
| Class           | Class 1        |
| IP Rating       | IP56           |
| Driver Required | No             |
| Fire Rating     | No             |
| Cable Length    | 3000mm         |
|                 |                |
| Light Source    | GU10           |
| Max Wattage     | 6W             |
| Lamp Included   | No             |
|                 |                |
| Switched        | No             |
| Dimmable        | Bulb Dependant |
| Rated Voltage   | 220-240V       |
| Rated Frequency | 50 /60Hz       |