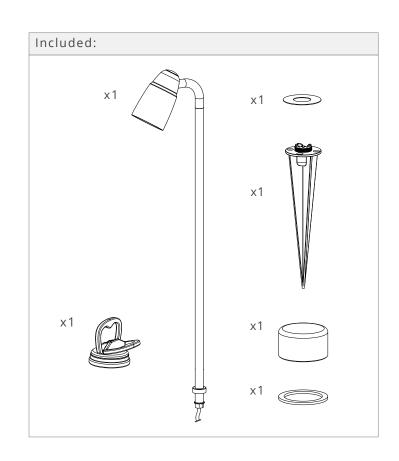

| Location        | Exterior       |
|-----------------|----------------|
| Class           | Class 1        |
| IP Rating       | IP56           |
| Driver Required | No             |
| Fire Rating     | No             |
| Cable Length    | 3000mm         |
|                 |                |
| Light Source    | GU10           |
| Max Wattage     | 6W             |
| Lamp Included   | No             |
|                 |                |
| Switched        | No             |
| Dimmable        | Bulb Dependant |
| Rated Voltage   | 220-240V       |
| Rated Frequency | 50 /60Hz       |