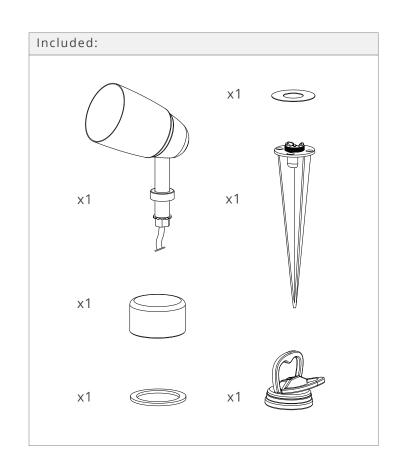

| Location        | Exterior       |
|-----------------|----------------|
| Class           | Class 1        |
| IP Rating       | IP56           |
| Driver Required | No             |
| Fire Rating     | No             |
| Cable Length    | 3000mm         |
|                 |                |
| Light Source    | GU10           |
| Max Wattage     | 6W             |
| Lamp Included   | No             |
|                 |                |
| Switched        | No             |
| Dimmable        | Bulb Dependant |
| Rated Voltage   | 220-240V       |
| Rated Frequency | 50 /60Hz       |























### **Ealing Path Spotlight Instructions**

| Location        | Exterior       |
|-----------------|----------------|
| Class           | Class 1        |
| IP Rating       | IP56           |
| Driver Required | No             |
| Fire Rating     | No             |
| Cable Length    | 3000mm         |
|                 |                |
| Light Source    | GU10           |
| Max Wattage     | 6W             |
| Lamp Included   | No             |
|                 |                |
| Switched        | No             |
| Dimmable        | Bulb Dependant |
| Rated Voltage   | 220-240V       |
| Rated Frequency | 50 /60Hz       |















# **Ealing Path Spotlight Instructions**





| Location        | Exterior       |
|-----------------|----------------|
| Class