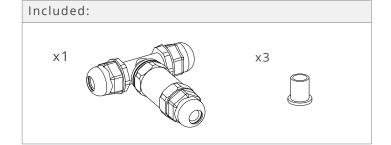

#### **Waterproof Connector Instructions**

| Location    | Exterior |
|-------------|----------|
| IP Rating   | IP56     |
| Fire Rating | No       |

### **Waterproof Connector Instructions**

| Location    | Exterior |
|-------------|----------|
| IP Rating   | IP56     |
| Fire Rating | No       |