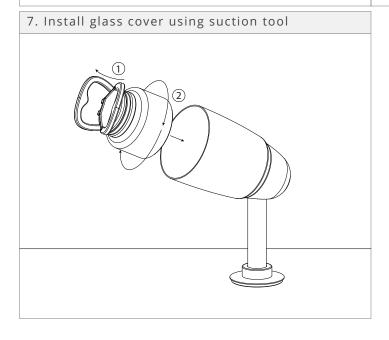

| Location        | Exterior       |
|-----------------|----------------|
| Class           | Class 1        |
| IP Rating       | IP56           |
| Driver Required | No             |
| Fire Rating     | No             |
| Cable Length    | 3000mm         |
|                 |                |
| Light Source    | GU10           |
| Max Wattage     | 6W             |
| Lamp Included   | No             |
|                 |                |
| Switched        | No             |
| Dimmable        | Bulb Dependant |
| Rated Voltage   | 220-240V       |
| Rated Frequency | 50 /60Hz       |