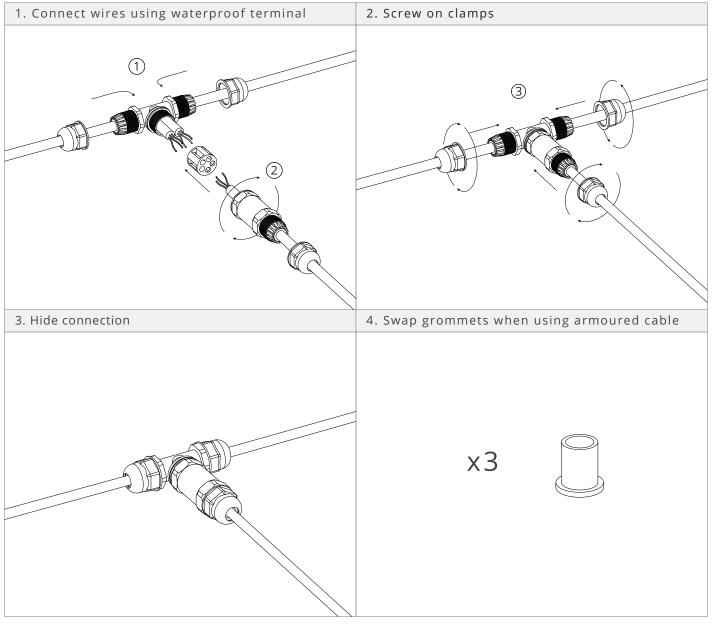

#### **Waterproof Connector Instructions**

| Location    | Exterior |
|-------------|----------|
| IP Rating   | IP56     |
| Fire Rating | No       |

### **Waterproof Connector Instructions**

| Location    | Exterior |
|-------------|----------|
| IP Rating   | IP56     |
| Fire Rating | No       |