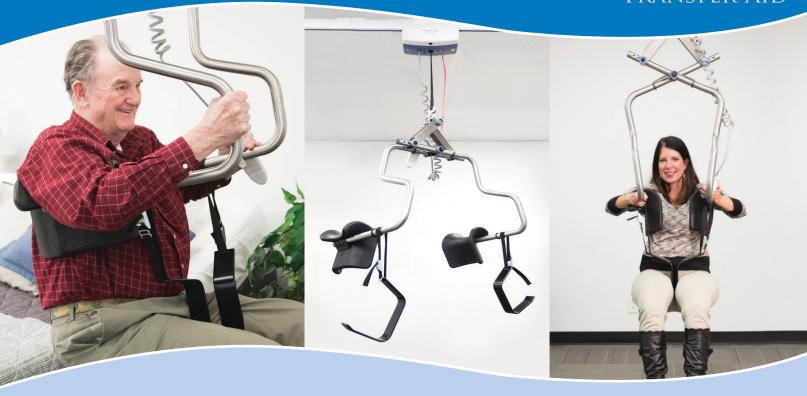

## We're the company that brings you The Independent Lifter

TRANSFER AID

The Independent Lifter was designed to provide independence and freedom to various transfer situations. In combination with a Handicare ceiling lift, the Independent Lifter removes the need for a sling, and gives simplicity and accessibility for convenient application for situations including swimming pools, toilets, showers, and others. The Independent Lifter is perfect for homecare where simplicity, independence, and safety are needed.

## PRODUCT HIGHLIGHTS

- Easily attaches to Handicare ceiling lifts with a QRS Hook
- Padding to provide support and comfort for the user
- Stainless steel design for longevity and reliability
- Adjustable leg straps for maximum comfort and preferred positioning for patient
- Three position spring mechanism to adjust gripping strength of lifter for different body types
- Leg Supports come in three different sizes: Small, Medium, Large