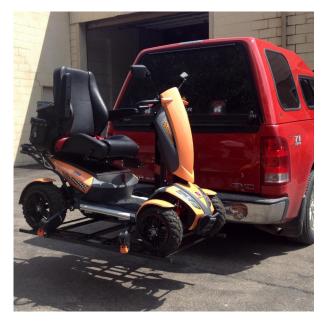

## Made in the U.S.A!

WheelChair Carrier Toll Free: (800) 541-3213 Phone: (734) 568-6084

www.wheelchaircarrier.com

Specially designed to transport extra large 4-wheeled scooters, or any 4-wheeled mobility device with a wheel base of 40-42" from center to center and 32" wide.