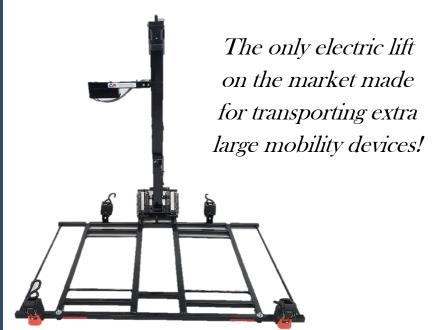

## XL4 Electric Lift Model XL4

## Standard Features

- Automatically folds up to stowaway position
- Switch box allows for easy operation of the lift
- Includes 4 retractable ratchets for securing the chair
- Includes wire harness with 30 amp resettable circuit breaker
- Power Booster Switch Box allows for easy operation of the lift
- SWING AWAY OPTION AVAILABLE

## **Product Specifications**

- All steel, e-coated, & powder finish
- 350 lb weight capacity
- 48" long X 34" wide usable platform area
- Weighs 106 lbs
- Can accommodate Class II or Class III hitch