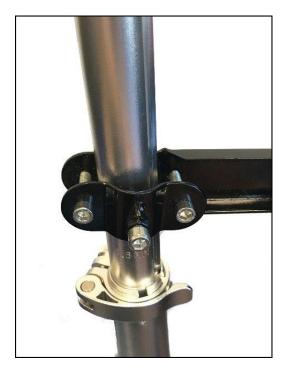

3) Make sure the other end of the Basket Bracket is positioned as shown here.

4) Slide the Basket onto the basket bracket. The red lever will lock the basket into place.

5) Slide the Basket Side Reinforcements into the side pockets of the basket.