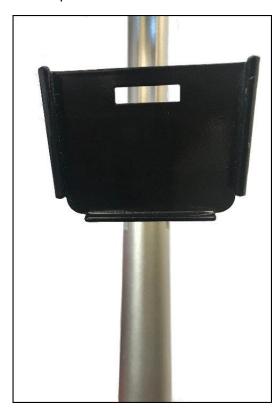

3) Make sure the other end of the Basket Bracket is positioned as shown here.

4) Slide the Basket onto the basket bracket. The red lever will lock the basket into place.

5) Slide the Basket Side Reinforcements into the side pockets of the basket.