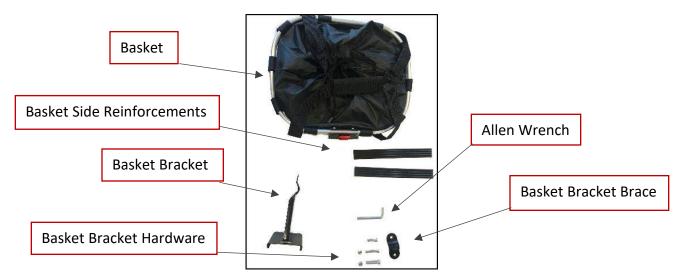

## **Installing the Triaxe Cruze Basket**

1) The following items are included in the Triaxe Basket Installation kit...

2) Attach the Basket Bracket and the Basket Bracket Brace to the Handlebar Tube using the hardware and included Allen Wrench as shown below.