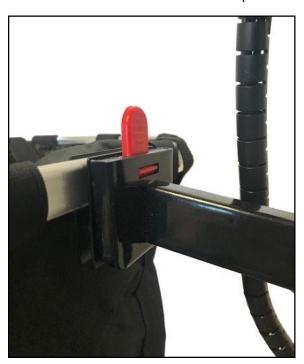

3) Make sure the other end of the Basket Bracket is positioned as shown here.

4) Slide the Basket onto the basket bracket. The red lever will lock the basket into place.

5) Slide the Basket Side Reinforcements into the side pockets of the basket.