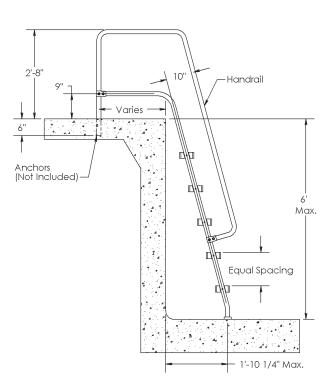

## 1.5" OD 5-STEP MISSOULA







- APPROVED
- ☐ REVISE AND RESUBMIT
- ☐ APPROVED AS CORRECTED
- ☐ REJECTED
- □ SUBMIT SPECIFIED ITEM

Approval is only for conformance with the design concept of the Project and compliance with the information given in the Contract Documents. Contractor is responsible for dimensions to be confirmed and correlated at the job site for information that pertains solely to the fabrication process or to techniques of construction, and for coordination of the work of all trades.

Signature \_\_\_\_\_ Date \_\_\_\_

\*Note: Drawings not to scale. Specifications are nominal and are subject to change.



7100 Spectrum Lane Missoula, Montana 59808 406.542.9781 • 800.791.8056 Fax: 406.542.1158 www.spectrumproducts.com

| ENGINEERING DATA            |                             |
|-----------------