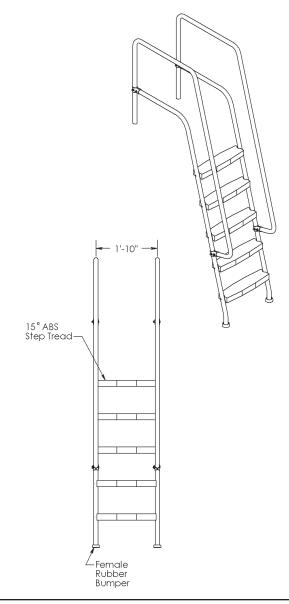

## 1.5" OD 5-STEP MISSOULA







- APPROVED
- ☐ REVISE AND RESUBMIT
- ☐ APPROVED AS CORRECTED
- ☐ REJECTED
- □ SUBMIT SPECIFIED ITEM

Approval is only for conformance with the design concept of the Project and compliance with the information given in the Contract Documents. Contractor is responsible for dimensions to be confirmed and correlated at the job site for information that pertains solely to the fabrication process or to techniques of construction, and for coordination of the work of all trades.

Signature \_\_\_\_\_ Date \_\_\_\_

\*Note: Drawings not to scale. Specifications are nominal and are subject to change.



7100 Spectrum Lane Missoula, Montana 59808 406.542.9781 • 800.791.8056 Fax: 406.542.1158 www.spectrumproducts.com

| ENGINEERING DATA            |                             |
|-------------------