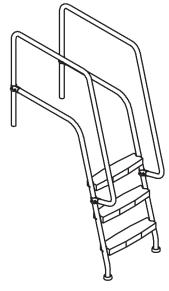

## 1.5" O.D. 3-STEP MISSOULA

- □ APPROVED
- ☐ REVISE AND RESUBMIT
- ☐ APPROVED AS CORRECTED
- ☐ REJECTED
- □ SUBMIT SPECIFIED ITEM

Approval is only for conformance with the design concept of the Project and compliance with the information given in the Contract Documents. Contractor is responsible for dimensions to be confirmed and correlated at the job site for information that pertains solely to the fabrication process or to techniques of construction, and for coordination of the work of all trades.