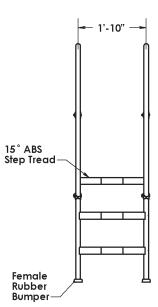

## 1.5" O.D. 3-STEP MISSOULA

- □ APPROVED
- ☐ REVISE AND RESUBMIT
- ☐ APPROVED AS CORRECTED
- ☐ REJECTED
- □ SUBMIT SPECIFIED ITEM

Approval is only for conformance with the design concept of the Project and compliance with the information given in the Contract Documents. Contractor is responsible for dimensions to be confirmed and correlated at the job site for information that pertains solely to the fabrication process or to techniques of construction, and for coordination of the work of all trades.