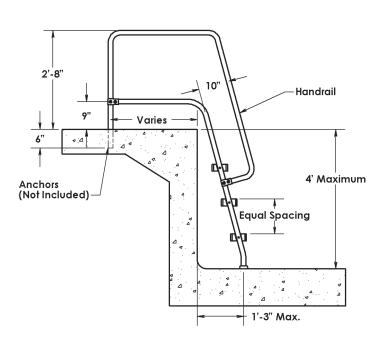

## 1.5" O.D. 3-STEP MISSOULA

- □ APPROVED
- ☐ REVISE AND RESUBMIT
- ☐ APPROVED AS CORRECTED
- ☐ REJECTED
- □ SUBMIT SPECIFIED ITEM

Approval is only for conformance with the design concept of the Project and compliance with the information given in the Contract Documents. Contractor is responsible for dimensions to be confirmed and correlated at the job site for information that pertains solely to the fabrication process or to techniques of construction, and for coordination of the work of all trades.