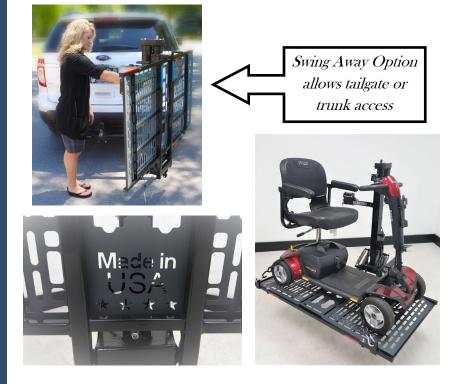

## **Standard Features**

- Automatically folds up to stowaway position
- Switch box allows for easy operation of the lift
- Includes 2 retractable ratchets for securing the chair
- Includes wire harness with 30 amp resettable circuit breaker
- SWING AWAY OPTION AVAILABLE

## Made in the U.S.A!

WheelChair Carrier Toll Free: (800) 541-3213 Phone: (734) 568-6084 www.wheelchaircarrier.com

Our most popular electric lift that universally accommodates scooters and power chairs. Perfect for effortless transportation!