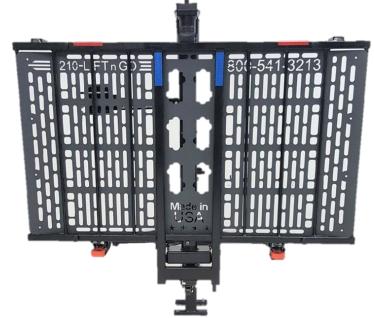

## Lift N' Go Electric Lift Model 210

## **Product Specifications**

- All steel, e-coated, & powder finish
- 350 lb weight capacity
- 48" long X 28" wide usable platform area
- Weighs 103 lbs
- Can accommodate Class II or Class III hitch