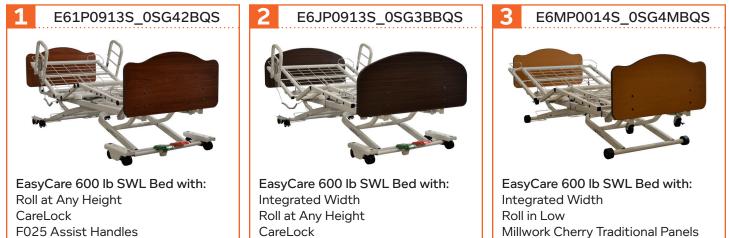

## The new EasyCare® offers the desirable combination of features and value, and is designed to meet the challenges of safe and comfortable care.

- Color-coded two-pedal locking system
- $\boldsymbol{\cdot}$  Tool-less integrated width expansion
- Standard controls for comfort and care Simplified choices at price points ideal for any size care facility

# The choice is Easy as...

CALL NOW TO ORDER: 800.826.0270

42" Bayou Walnut Avalon Panels

F025 Assist Handles