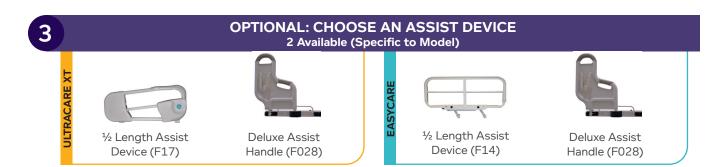

## JoernsNOW™ Bed Frame Program: Qualifying Packages

(For Orders of 10 or less)

**SELECT YOUR FRAME** 2 Available

- Width: (Select One)
- · 42" UltraWide
- · 36" Standard Width
- Comfort Extension
- Mobility
- (Select One) · Roll in Low
- · UltraLock® at Head & Foot
- Width: (Select One)
- · 42" CareWide Integrated Width
- 36" Standard Width
- **Mobility**
- (Select One)
- Roll in Low CareLock Roll Any Height