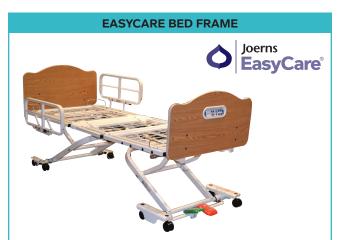

- Sleep surface travel range 7" to 30"
- AdvanceCare positioning with one-touch Gravity
  Assist and Comfort Chair
- · UltraLock® at foot or head and foot

The new EasyCare® offers the desirable combination of features and value, and is designed to meet the challenges of safe and comfortable care.

- · Color-coded two-pedal locking system
- · Toolless integrated width expansion
- Fully configurable at price points ideal for any size care facility