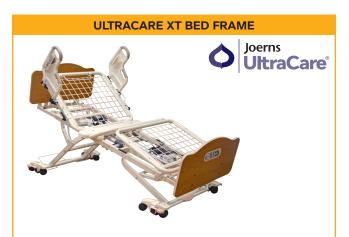

## Making the Choice is Ultra Easy...

Joerns' flagship UltraCare® XT bed continues to deliver up to the expectations of industry-best features and offers one of the most flexible and versatile bed system on the market.

- Sleep surface travel range 7" to 30"
- AdvanceCare positioning with one-touch Gravity
  Assist and Comfort Chair
- · UltraLock® at foot or head and foot

The new EasyCare® offers the desirable combination of features and value, and is designed to meet the challenges of safe and comfortable care.