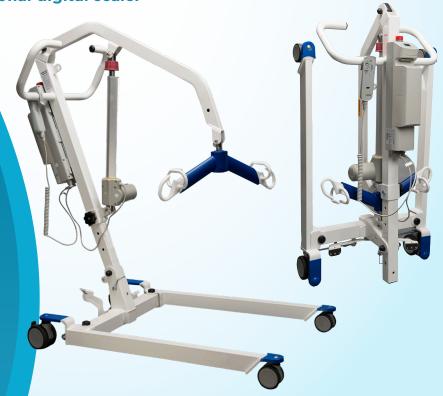

## **PROTEKT® TAKE-A-LONG**

## 33400P | FOLDING ELECTRIC PATIENT LIFT

The Protekt® Take-A-Long Folding Electric Patient Lift represents a new standard in full body lifts for individuals who travel or have storage issues in their home. The small foot print is ideal for home use. It easily folds up to fit in most automobile trunks for transport or travel.

- 400 lb. weight capacity.
- 2 point spreader bar.
- Portable and foldable for easy storage and transportation.
- Lightweight and easy to move (84 lbs).
- Dual rear locking casters.
- Tool-Free assembly and disassembly.
- Battery powered with a high-capacity battery pack.
- Low battery and overload warning alarm.
- Built in battery gauge.
- Emergency stop button.
- Optional spare battery and wall charger available.
- Optional digital scale.