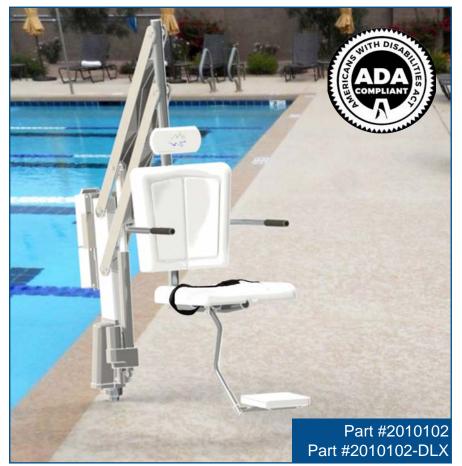

# Horizon BP 450 & Deluxe

The Horizon 450 and 450 Deluxe are wireless battery powered lifts, self operable from the deck and water. With a robust operating system, these lifts can accommodate a wide variety of decks and gutter setbacks for both in-ground and above ground pools.

## Includes

- 5 year structural warranty
- 2 year electronics warranty
- 24 volt battery and charger
- Spectra Shield®coating for corrosion protection
- 2 wireless remote controls
- Flip-up armrests with non-slip grip
- Padded headrest (Deluxe models)
- Adjustable footrest
- Seat belt

#### **Features**

- 450 pound lifting capacity
- Quiet and stable operation
- 90 lifts per battery charge
- Easy to install, even into existing concrete decks and anchors
- Rotationally and vertically powered with 360° continuous power rotation
- Accommodates setback of 6" to 33" and water draft up to 12"
- Stainless steel construction (electropolished 304L grade)
- Spacious seat offers excellent lumbar support and ease of transfer
- Powder coating availability to match any pool setting