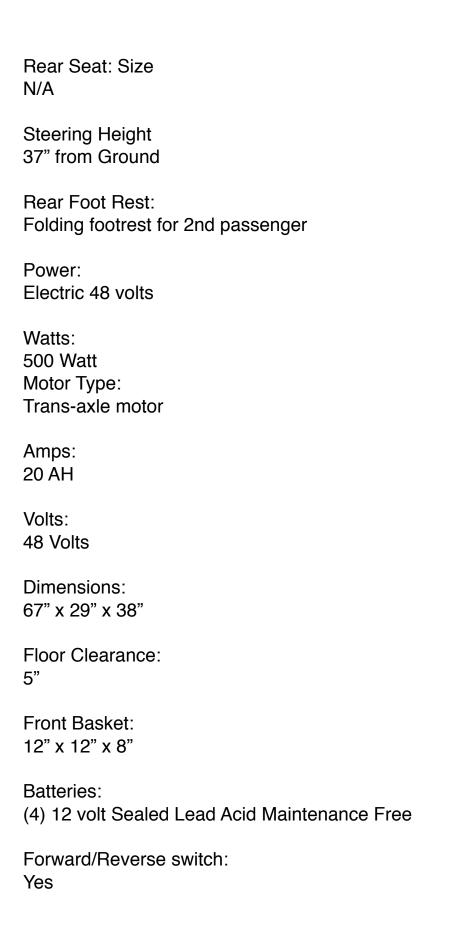

Front seat:

Size 23 " x 13" x 11" (LxWxH)

Front Seat:

27" from ground

Rear Seat: Type

N/A

High/ Low Speed switch: 3 position switch: Low/Med/High Front tire size: 10" x 3" Rear tire size: 10" x 3" Charger: 48-volt Smart Charger included Throttle Type: Variable Twist Throttle Key Start: Yes Braking System: Front and rear drum brakes Drive System:

500 Watt Trans-axle

Headlight: High/Low Beam

Rear lights: **Brake Lights** 

Carton Size: 63" x 36" x 54"

Scooter Weight: 285lbs

Battery Indicator: Yes

Front:

Frame suspension fork