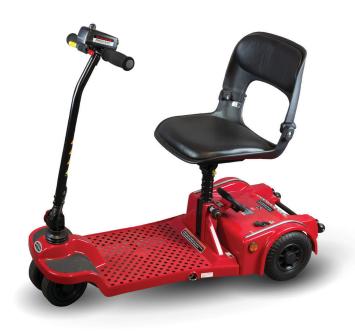

## **Echo Folding**

The Echo Folding is designed for the user on the go. The scooter folds for transportation and unfolds for use in a matter of seconds. The unit weighs in at just 59 lb. and can store easily in small spaces. It comes standard with solid tires, electric brake system and a curved tiller for added comfort. Available in red, gray, black and yellow, the Echo Folding will get you to your destination in style.

- + 200lb Weight Capacity
- + Adjustable Tiller
- + Solid Tires
- + 59 lb Overall Weight

Red

Black

Yellow

Model Number: FS777

HCPCS codes provided should not be considered as legal advice, and does not guarantee reimbursement.

## **SPECIFICATIONS**

| WEIGHT CAPACITY <sup>1</sup> | 200 lbs. |
|------------------------------|----------|
| WIDTH                        | 17.5″    |
| LENGTH                       | 39.5"    |
| UNIT WEIGHT <sup>2</sup>     | 59 lbs.  |
| MAX SPEED                    | 3.75 mph |