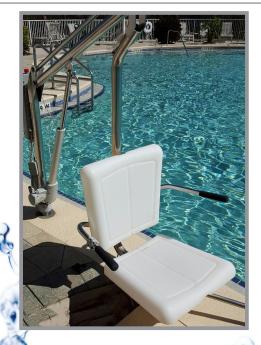

## ADA COMPLIANT POOL Lifts SPECTRUM **Motion Trek 350**

The Motion Trek 350 is an ADA compliant battery powered lift that is self operable from the deck and water with a robust operating system. The Motion Trek 350 is designed for in-ground pools and spas.

- Fully ADA Compliant
- 350 pound operating load capacity
- Self operable from the deck and water
- 90 lifts per battery charge
- All stainless steel construction (electropolished 304L grade)
- Coated with Spectra Shield® for maximum corrosion protection
- Stabilizer bar significantly improves lift stability during transfer
- Spacious seat with excellent lumbar support designed for ease of transfer
- Rotationally and vertically powered with 360 degree continuous powered rotation
- Proprietary Robust Operating System and Actuator outperforms the competition
- Accommodates pool wall setback of 6" to 22" and water draft up to 12"
- Easy to install, even into existing concrete
- Improved rotation system for a smooth ride

## Part# 153121 - Lift INCLUDES:

- One watertight hardwired remote control
- Battery and battery charger
- **Footrest**
- Deck anchor
- Seat belt
- Two armrests