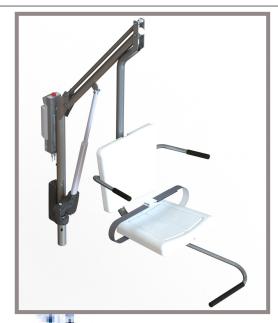

## ADA COMPLIANT POOL Lifts SPECTRUM Motion Trek 400

The Motion Trek 400 is an ADA compliant battery powered lift that is self operable from the deck and water with a robust operating system. The Motion Trek 400 is designed for in-ground pools and spas.

- Fully ADA Compliant
- 400 pound operating load capacity, upgraded mast to carry extra forces.
- Self operable from the deck and water
- 90 lifts per battery charge
- All stainless steel construction (electropolished 304L grade)
- Coated with Spectra Shield® for maximum corrosion protection
- Stabilizer bar significantly improves lift stability during transfer
- Spacious seat with excellent lumbar support designed for ease of transfer
- Rotationally and vertically powered with 360 degree continuous powered rotation
- Accommodates pool wall setback of 6" to 22" and water draft up to 12"
- Easy to install, even into existing concrete decks
- Improved rotation system for a smooth ride
- Stainless steel gears and pivots greasable for long life.

## Part# 163145 - Lift INCLUDES:

- One watertight hardwired remote control
- Battery and battery charger
- Footrest
- Deck anchor
- Seat belt
- Two armrests