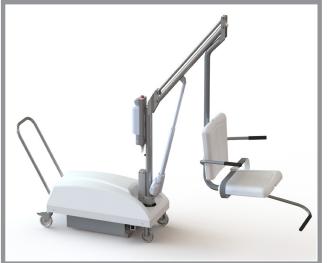

# ADA COMPLIANT POOL LIFTS PORTABLE MOTION TREK BP 300 LIFT

**PORTABLE MOTION TREK BP 300 LIFTS** are designed to fit more pool

and gutter configurations than any other portable lift on the market.

## **INCLUDES**:

- 4 points to lock the unit to the deck for redundancy in safety
- 2 pull out locking legs for safety and stability
- 4 high performance casters 2 locking and 2 stationary

#### Safety & Compliance

- Easy to operate with 360° rotation for flexible load and unload positions
- ADA Compliant
- 300 lb. lift capacity
- 6 points of contact with pool deck for safety and stability when stabilizer arms are out
- Small footprint allows the lift to stay out of the clear deck space zone for aquatic lifts required by ADA guidelines

#### Ease of Use

- Lockdown kit included
- Moveable with 4 precision bearing castors
- Lift folds back over anchor reducing storage space needs
- Removable handle for safety and storage ease
- Improved rotation system for a smooth ride
  - Flip-down armrests for ease of transferring
  - Seatbelt