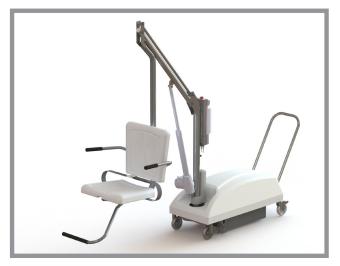

# ADA COMPLIANT POOL LIFTS PORTABLE MOTION TREK BP 300 LIFT

**PORTABLE MOTION TREK BP 300 LIFTS** are designed to fit more pool

and gutter configurations than any other portable lift on the market.

## **INCLUDES**:

- 4 points to lock the unit to the deck for redundancy in safety
- 2 pull out locking legs for safety and stability
- 4 high performance casters 2 locking and 2 stationary

#### Safety & Compliance

- Easy to operate with 360° rotation for flexible load and unload positions
- ADA Compliant
- 300 lb. lift capacity
- 6 points of contact with pool deck for safety and stability when stabilizer arms are out
- Small footprint allows the lift to stay out of the clear deck space zone for aquatic lifts required by ADA guidelines

#### Ease of Use

- Lockdown kit included
- Moveable with 4 precision bearing castors
- Lift folds back over anchor reducing storage space needs
- Removable handle for safety and storage ease
- Improved rotation system for a smooth ride
  - Flip-down armrests for ease of transferring
  - Seatbelt