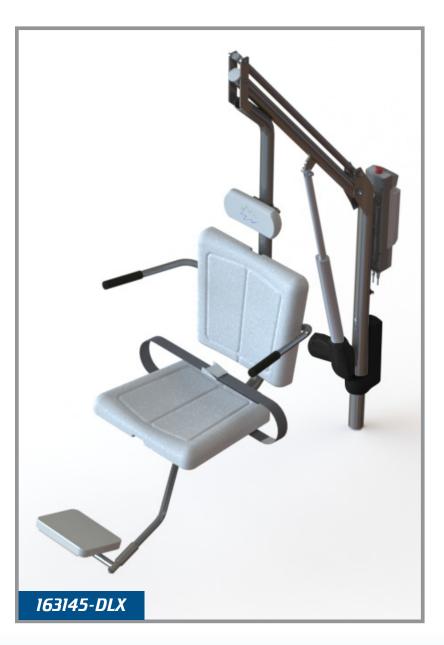

## ADA COMPLIANT POOL LIFTS MOTION TREK BP 400 DELUXE - WIRED CONTROL -

**The MOTION TREK BP 400 DELUXE** is an **ADA compliant** battery powered lift that is self operable from the deck and water with a robust operating system. The **MOTION TREK BP 400 DELUXE** is designed for in-ground pools and spas.

- 400lb lifting capacity
- · Self operable from the deck and the water
- 90 lifts per battery charge (TI Motion)
- All stainless steel construction (electropolished 304L grade)
- Coated with Spectra Shield for maximum corrosion protection
- Stabilizer bar significantly improves lift stability during transfer
- Rotationally and vertically powered with 360 degree continuous power rotation
- Accommodates setback of 6" to 22" and water draft up to 12" \*
- Easy to install, even into existing decks
- Proprietary robust operating system and actuator outperform
- the competition
- · Flip-down armrests for ease of transferring
- Adjustable padded head rest
- Seatbelt
- Swingout footrest

## **PARTS AND ACCESSORIES**

- 153607 TI Motion Battery
- 152161-MT Lift Maintenance Kit
- 153601 Control Box
- 153605 Charger Cradle
- 153604 AC/DC Adaptor
- 163066 Actuator
- 153603 Control Handset

\*For Extended Reach Information Please Contact Our Sales Team