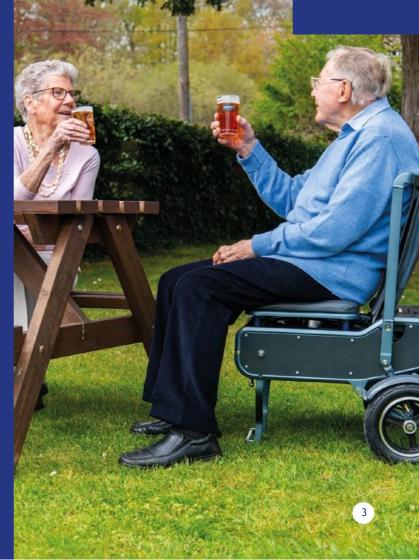

# What makes eFOLDi unique

Compact Folds down to cabin luggage size

Robust
Peace of mind with
strong, durable
materials

Sir Richard Branson

**Compact size** folds with ease

My eFOLDi has impacted hugely on my life. It has enabled me to go out so much more than before. Now I have got my freedom and independence back, I can go out whenever and wherever I want.

Ray, London

Airline friendly battery 14 miles/22km per charge

Travel in comfort suspension/pneumatic tyres

Speed 8mph/12kmh top speed