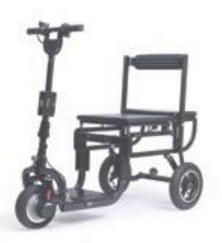

Jackie, Esher

Travel in comfort suspension/ pneumatic tyres

Airline friendly battery 10 miles/16km per charge

Robust and carries up to 19 Stone/120kg/265lbs **Specifications** 

| Maximum Speed          | 8mph / 12kph              | 4mph / 6kph               |
|------------------------|---------------------------|---------------------------|
| Maximum Range          | 14 miles / 22km           | 10 miles / 16km           |
| Maximum User Weight    | 19 Stone / 120kg / 265lbs | 19 Stone / 120kg / 265lbs |
| Climbing Ability       | 1:6 Gradient              | 1:10 Gradient             |
| Folded Dimensions      | 26 x 22 x 16 inches       | 26 x 22 x 15 inches       |
|                        | 66 x 56 x 40cm            | 65 x 55 x 37cm            |
| Weight (excl. battery) | 37.5 lbs /17kg            | 33lbs /15kg               |
| Weight (incl. battery) | 42lbs/19kg                | 37.5lbs/17kg              |
| Type of Use            | Road /Pavement            | Pavement Only             |
| Braking System         | Manual                    | Electro-Magnetic          |
| Airline friendly       | Yes                       | Yes                       |