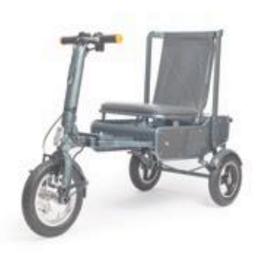

# What makes eFOLDi unique

Compact Folds down to cabin luggage size

Robust
Peace of mind with
strong, durable
materials

Sir Richard Branson

**Compact size** folds with ease

My eFOLDi has impacted hugely on my life. It has enabled me to go out so much more than before. Now I have got my freedom and independence back, I can go out whenever and wherever I want.

Ray, London

Airline friendly battery 14 miles/22km per charge

Travel in comfort suspension/pneumatic tyres

Speed 8mph/12kmh top speed

## Compact size folds with ease

eFOLDi has changed my life so much for the better. It allows me to participate so much more in the world. It folds up extremely neatly like a small suitcase, and is light enough for someone to easily lift into a car boot. I have gone from being largely isolated to being much more able to participate in outings.