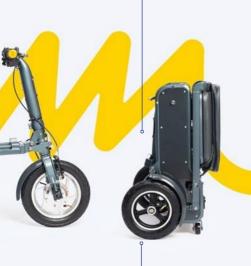

# What makes eFOLDi unique

Compact Folds down to cabin luggage size

Robust
Peace of mind with
strong, durable
materials

Sir Richard Branson

**Compact size** folds with ease

My eFOLDi has impacted hugely on my life. It has enabled me to go out so much more than before. Now I have got my freedom and independence back, I can go out whenever and wherever I want.

Ray, London

Airline friendly battery 14 miles/22km per charge

Travel in comfort suspension/pneumatic tyres

Speed 8mph/12kmh top speed