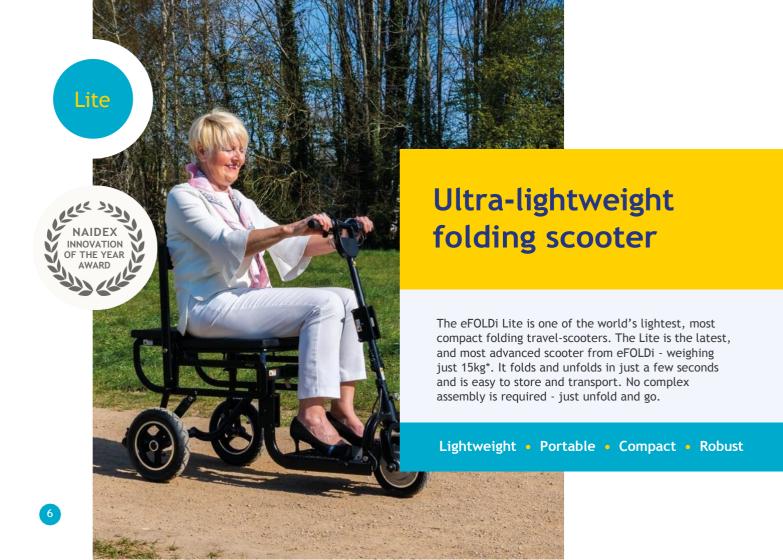

## Compact size folds with ease

eFOLDi has changed my life so much for the better. It allows me to participate so much more in the world. It folds up extremely neatly like a small suitcase, and is light enough for someone to easily lift into a car boot. I have gone from being largely isolated to being much more able to participate in outings.

Jackie, Esher

Travel in comfort suspension/ pneumatic tyres

Airline friendly battery 10 miles/16km per charge

Robust and carries up to 19 Stone/120kg/265lbs **Specifications** 

| Maximum Speed          | 8mph / 12kph              | 4mph / 6kph               |
|------------------------|---------------------------|---------------------------|
| Maximum Range          | 14 miles / 22km           | 10 miles / 16km           |
| Maximum User Weight    | 19 Stone / 120kg / 265lbs | 19 Stone / 120kg / 265lbs |
| Climbing Ability       | 1:6 Gradient              | 1:10 Gradient             |
| Folded Dimensions      | 26 x 22 x 16 inches       | 26 x 22 x 15 inches       |
|                        | 66 x 56 x 40cm            | 65 x 55 x 37cm            |
| Weight (excl. battery) | 37.5 lbs /17kg            | 33lbs /15kg               |
| Weight (incl. battery) | 42lbs/19kg                | 37.5lbs/17kg              |
| Type of Use            | Road /Pavement            | Pavement Only             |
| Braking System         | Manual                    | Electro-Magnetic          |
| Airline friendly       | Yes                       | Yes                       |