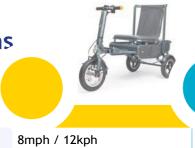

Ray, London

Airline friendly battery 14 miles/22km per charge

Travel in comfort suspension/pneumatic tyres

Speed 8mph/12kmh top speed