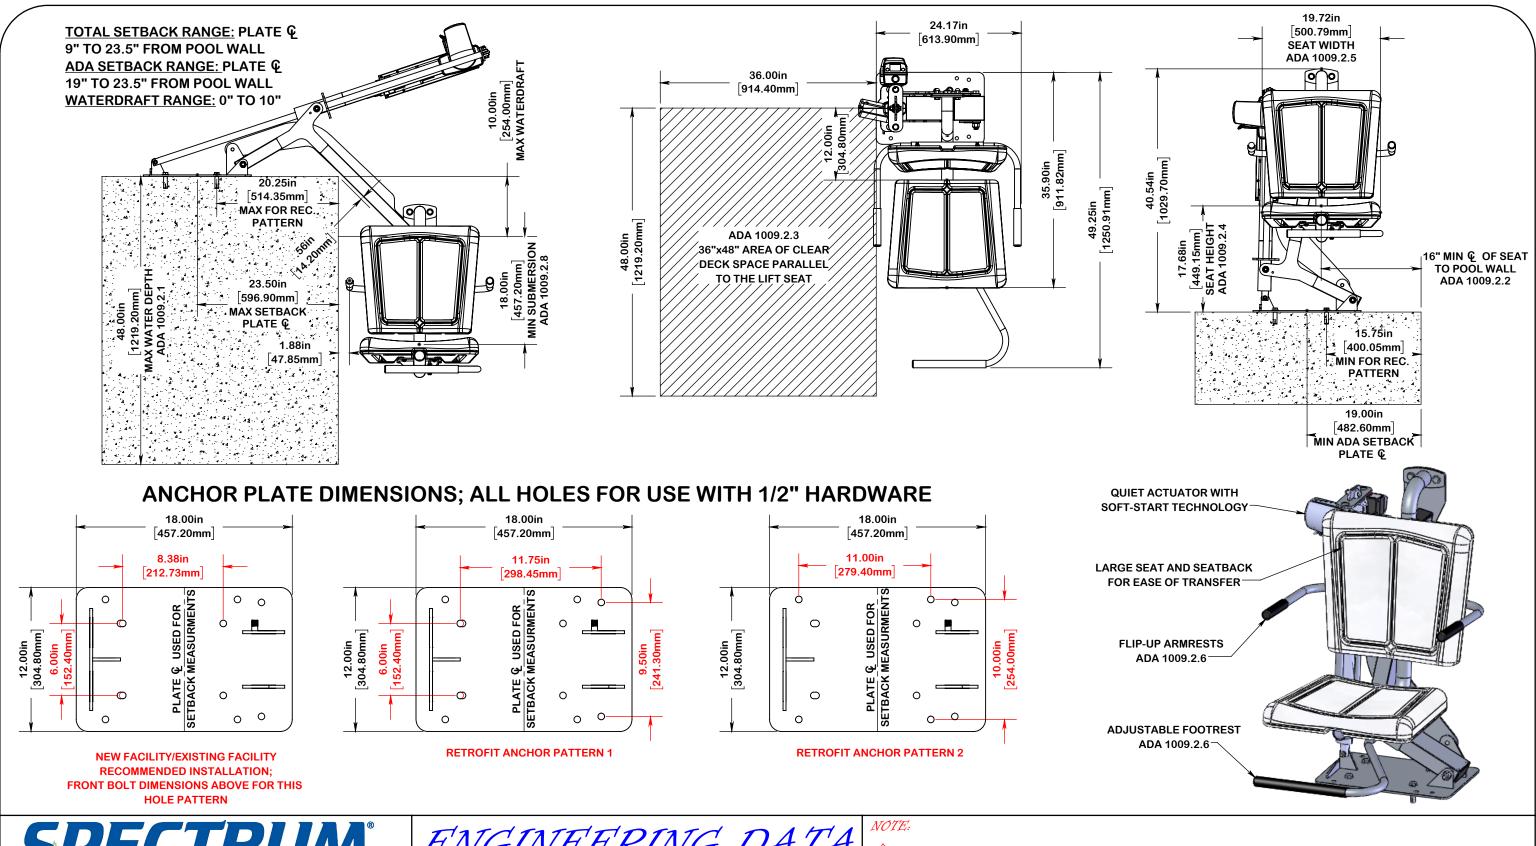

## ENGINEERING DATA

**AQUA BUDDY 350 -**PRODUCT. CATALOG #: 1730116 1730116 MODEL # REVISION: SEE BILL OF MATERIALS MATERIAL ALIEN SILVER POWDERCOAT FINISH #

/I\ DIMENSIONS VARY WITH SPECIFIC APPLICATIONS. SPECIFICATIONS ARE NOMINAL AND ARE SUBJECT TO CHANGE. PLEASE CONTACT SPECTRUM AQUATICS FOR CUSTOM APPLICATIONS

- ♦ 350 LB LIFTING CAPACITY ♦ USER-OPERATED ♦ BATTERY POWERED ♦ WIRED CONTROL HANDSET ♦ OPERABLE FROM POOL OR DECK ♦ ADJUSTABLE FOOTREST
- ♦ ACCOMMODATES SETBACK OF 9" TO 23.5" AND WATER DRAFT UP TO 10" ♦ FLIP-UP ARMRESTS