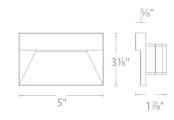

y installation and maintenance
- Low profile, flush to wall aesthetics with no visible hardware
- 5 year warranty

#### **SPECIFICATIONS**

Construction: Die-cast corrosion resistant aluminum alloy

**Power:** 3W, 3.5W

Input: 277 VAC, 50/60Hz, 120 VAC

Dimming: , ELV: 100-10%
Light Source: Integrated LED
Rated Life: 50000 Hours

Mounting: Fits into 2" x 4" J-Box with minimum inside dimensions of

3"L x 2"W x 2.5"D

Finish: Enamel Coated: White on Aluminum, Bronze on

Aluminum, Black on Aluminum

Operating Temp:  $-40^{\circ}F$  to  $104^{\circ}F$  ( $-40^{\circ}C$  to  $40^{\circ}C$ )

Standards: ETL, cETL, Wet Location Listed, IP66, ADA, Title 24

JA8-2019 Compliant

# , ELV: 100-10%



**FINISHES:** 





White on Aluminum

Bronze on Aluminum

Black on Aluminum

#### **LINE DRAWING:**



### REPLACEMENT PARTS

W-4091-140-BK - LED140 Cover Plate BK W-4091-140-BZ - LED140 Cover Plate BZ W-4091-140-WT - LED140 Cover Plate WT