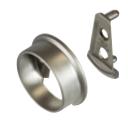

## **LED Closet Rods End Support**

- > Unique two-part design allows the support to fully surround the tube ends
- > Connect the wedge shaped brackets into line bore holes and side supports onto the end of the tube
- > Side supports connect to the wedge shaped brackets
- > With two pins for 5 mm (3/16") holes
- > 32 mm (1 1/4") spacing with an additional screw hole for side panel mounting