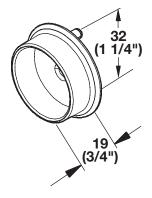

> Material: Zinc-plated > Diameter: 32 mm (1 1/4")

| Finish            | SKU           |
|-------------------|---------------|
| Matt aluminum     | EL-803-39-410 |
| Matt nickel       | EL-803-39-610 |
| Polished chrome   | EL-803-39-210 |
| Oil-rubbed bronze | EL-803-39-110 |
| Matt gold         | EL-803-39-910 |
| Slate             | EL-803-39-710 |