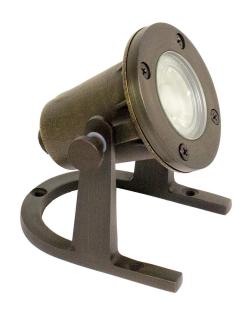

# EL-WL2100WB-25 LED Underwater Light

**JOB NAME:** 

LOCATION: QUOTE/REF#:

## **DESCRIPTION**

LED Underwater Light is made with cast brass and heat resistant glass lens. Its weighted base Easy-Adjust Pivot points to direct fixture Water Proof Seal for underwater use only. It comes with a 25 ft power cord.

## **KEY FEATURES**

- **Heavy Duty Cast Brass**
- Heat Resistant Convex Glass Lens
- Easy Installation
- Includes Heavy Cast Brass Adjustable Weighted Bracket
- Water Tight Sealed Wire Ingress Grommet
- Brass Thumb Screws on the bracket for easy field adjustment
- Water Tight Sealed Gasket
- Weathered Bronze Finish