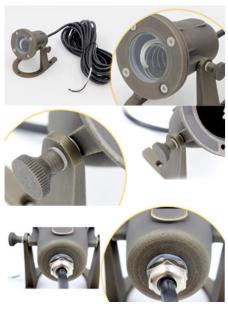

## **DESCRIPTION**

LED Underwater Light is made with cast brass and heat resistant glass lens. Its weighted base Easy-Adjust Pivot points to direct fixture Water Proof Seal for underwater use only. It comes with a 25 ft power cord.

## **KEY FEATURES**

- **Heavy Duty Cast Brass**
- Heat Resistant Convex Glass Lens
- Easy Installation
- Includes Heavy Cast Brass Adjustable Weighted Bracket
- Water Tight Sealed Wire Ingress Grommet
- Brass Thumb Screws on the bracket for easy field adjustment
- Water Tight Sealed Gasket
- Weathered Bronze Finish