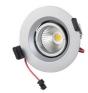

## **DESCRIPTION**

The 7 Watt LED Swivel Downlight is one of our most powerful and efficient recessed fixtures. It is a fully recessed LED light that adds brightness, focused illumination to any space. Equivalent to a 75 Watt MR16 Halogen light without the heat and UV effects.

The EL-SWV-DPC fits into walls, ceilings, cabinetry, under countertops, bars, display cases, home entertainment centers, and retail window displays. The LED Swivel fixture is made of cast aluminum and features an adjustable gimbal design for directed lighting with 38° swivels.

The LED recessed gimbal light can fit into tight spaces for easy installation. It is adjustable as a spotlight and can swivel to the beam directions desired. Available in 3000K Warm White or 5000K Cool White LED CCT options.