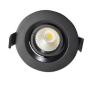

## **DESCRIPTION**

The 7 Watt LED Swivel Downlight is one of our most powerful and efficient recessed fixtures. It is a fully recessed LED light that adds brightness, focused illumination to any space. Equivalent to a 75 Watt MR16 Halogen light without the heat and UV effects.

The EL-SWV-DPC fits into walls, ceilings, cabinetry, under countertops, bars, display cases, home entertainment centers, and retail window displays. The LED Swivel fixture is made of cast aluminum and features an adjustable gimbal design for directed lighting with 38° swivels.

The LED recessed gimbal light can fit into tight spaces for easy installation. It is adjustable as a spotlight and can swivel to the beam directions desired. Available in 3000K Warm White or 5000K Cool White LED CCT options.