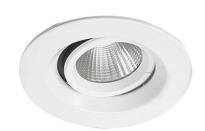

## **DESCRIPTION**

The 7 Watt LED Swivel Downlight is one of our most powerful and efficient recessed fixtures. It is a fully recessed LED light that adds brightness, focused illumination to any space. Equivalent to a 75 Watt MR16 Halogen light without the heat and UV effects.

The EL-SWV-DPC fits into walls, ceilings, cabinetry, under countertops, bars, display cases, home entertainment centers, and retail window displays. The LED Swivel fixture is made of cast aluminum and features an adjustable gimbal design for directed lighting with 38° swivels.

The LED recessed gimbal light can fit into tight spaces for easy installation. It is adjustable as a spotlight and can swivel to the beam directions desired. Available in 3000K Warm White or 5000K Cool White LED CCT options.