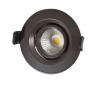

# **EL-SWV** LED Swivel Downlight 7 Watt

JOB NAME:

LOCATION: QUOTE/REF#:

## **DESCRIPTION**

The 7 Watt LED Swivel Downlight is one of our most powerful and efficient recessed fixtures. It is a fully recessed LED light that adds brightness, focused illumination to any space. Equivalent to a 75 Watt MR16 Halogen light without the heat and UV effects.

The EL-SWV-DPC fits into walls, ceilings, cabinetry, under countertops, bars, display cases, home entertainment centers, and retail window displays. The LED Swivel fixture is made of cast aluminum and features an adjustable gimbal design for directed lighting with 38° swivels.

The LED recessed gimbal light can fit into tight spaces for easy installation. It is adjustable as a spotlight and can swivel to the beam directions desired. Available in 3000K Warm White or 5000K Cool White LED CCT options.