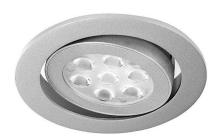

# **EL-SWI7** LED Swivel Down Light 8.4 Watt

#### DESCRIPTION

The 8.4 Watt LED Swivel Downlight is one of our most powerful and efficient recessed fixtures yet. It is a fully recessed LED light that adds brightness, focused illumination to any space.

The EL-SWI7 fits into walls, ceilings, cabinetry, under countertops, bars, display cases, home entertainment centers, and retail window displays. It is made of cast aluminum and features an adjustable gimbal design for directed lighting with 15° axial swivels.

The LED recessed gimbal light can fit into tight spaces for easy installation. It is adjustable as a spotlight and can swivel to the beam directions desired and equivalent to a 90-watt MR-16 halogen light. Available in 3000K Warm White or 5000K Cool White LED color temperature options.