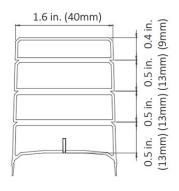

electrical box
- 100% 5% smooth dimming
- No minimum load
- Single Pole preset dimmer with on/off push switch
- Adjustable voltage output dial to address voltage drop
- Includes voltage barrier partition to install high and low voltage circuits in the same switch box
- No derating required when ganging units
- Power failure memory: If power is interrupted, it will return to the setting prior to the interruption
- Includes slide dimmer/on-off plate in white finish

### **APPLICATIONS**

 For use with compatible 12V DC and 24V DC Constant Voltage LED lights.













# **EL-SWEX-60W-12V | EL-SWEX-100W-24V**

12V DC 60W or 24V DC 100W LED Dimmer+Driver Switch

### SPECIFICATION SHEET

### **DIMENSIONS**

### **FRONT**



### BACK



### Side w/ Voltage Barrier



### **Voltage Barrier**