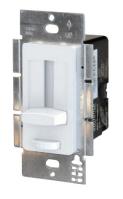

### **DESCRIPTION**

Step 1 Dezigns simplifies LED array lighting systems by combining an in-wall LED dimmer switch and power supply into a single integrated unit. The Dimmer+Driver switch mounts in a standard in-wall switch box and accepts 120VAC and converts to 12V or 24V DC. Available to order in white finish. Contact us for Glossy light almond, glossy dark brown, and glossy black finish options.

#### **KEY FEATURES**

- First LED Driver + In-Wall Dimmer Switch in one unit
- Simplifies LED installation by eliminating compatibility issues between driver and dimmer
- Fits in a standard recessed electrical box
- 100% 5% smooth dimming
- No minimum load
- Single Pole preset dimmer with on/off push switch
- Adjustable voltage output dial to address voltage drop
- Includes voltage barrier partition to install high and low voltage circuits in the same switch box
- No derating required when ganging units
- Power failure memory: If power is interrupted, it will return to the setting prior to the interruption
- Includes slide dimmer/on-off plate in white finish

### BACK