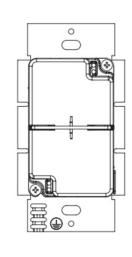

s between driver and dimmer
- Fits in a standard recessed electrical box
- 100% 5% smooth dimming
- No minimum load
- Single Pole preset dimmer with on/off push switch
- Adjustable voltage output dial to address voltage drop
- Includes voltage barrier partition to install high and low voltage circuits in the same switch box
- No derating required when ganging units
- Power failure memory: If power is interrupted, it will return to the setting prior to the interruption
- Includes slide dimmer/on-off plate in white finish

### **APPLICATIONS**

 For use with compatible 12V DC and 24V DC Constant Voltage LED lights.













# **EL-SWEX-60W-12V | EL-SWEX-100W-24V**

12V DC 60W or 24V DC 100W LED Dimmer+Driver Switch

### SPECIFICATION SHEET

### **DIMENSIONS**

### **FRONT**



### BACK



### Side w/ Voltage Barrier



### **Voltage Barrier**