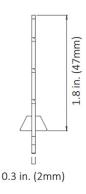

ectrical box
- 100% 5% smooth dimming
- No minimum load
- Single Pole preset dimmer with on/off push switch
- Adjustable voltage output dial to address voltage drop
- Includes voltage barrier partition to install high and low voltage circuits in the same switch box
- No derating required when ganging units
- Power failure memory: If power is interrupted, it will return to the setting prior to the interruption
- Includes slide dimmer/on-off plate in white finish

### **APPLICATIONS**

 For use with compatible 12V DC and 24V DC Constant Voltage LED lights.













# **EL-SWEX-60W-12V | EL-SWEX-100W-24V**

12V DC 60W or 24V DC 100W LED Dimmer+Driver Switch

### SPECIFICATION SHEET

### **DIMENSIONS**

### **FRONT**



### BACK



### Side w/ Voltage Barrier



### **Voltage Barrier**