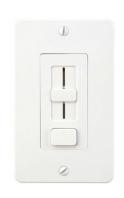

### **DESCRIPTION**

Step 1 Dezigns simplifies LED array lighting systems by combining an in-wall LED dimmer switch and power supply into a single integrated unit. The Dimmer+Driver switch mounts in a standard in-wall switch box and accepts 120VAC and converts to 12V or 24V DC. Available to order in white finish. Contact us for Glossy light almond, glossy dark brown, and glossy black finish options.

#### **KEY FEATURES**

- First LED Driver + In-Wall Dimmer Switch in one unit
- Simplifies LED installation by eliminating compatibility issues between driver and dimmer
- Fits in a standard recessed electrical box
- 100% 5% smooth dimming
- No minimum load
- Single Pole preset dimmer with on/off push switch
- Adjustable voltage output dial to address voltage drop
- Includes voltage barrier partition to install high and low voltage circuits in the same switch box
- No derating required when ganging units
- Power failure memory: If power is interrupted, it will return to the setting prior to the interruption
- Includes slide dimmer/on-off plate in white finish

### **FRONT**