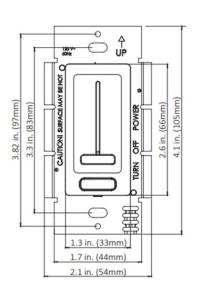

bility issues between driver and dimmer
- Fits in a standard recessed electrical box
- 100% 5% smooth dimming
- No minimum load
- Single Pole preset dimmer with on/off push switch
- Adjustable voltage output dial to address voltage drop
- Includes voltage barrier partition to install high and low voltage circuits in the same switch box
- No derating required when ganging units
- Power failure memory: If power is interrupted, it will return to the setting prior to the interruption
- Includes slide dimmer/on-off plate in white finish

### **APPLICATIONS**

 For use with compatible 12V DC and 24V DC Constant Voltage LED lights.













# **EL-SWEX-60W-12V | EL-SWEX-100W-24V**

12V DC 60W or 24V DC 100W LED Dimmer+Driver Switch

### SPECIFICATION SHEET

### **DIMENSIONS**

### **FRONT**



### BACK



### Side w/ Voltage Barrier



### **Voltage Barrier**