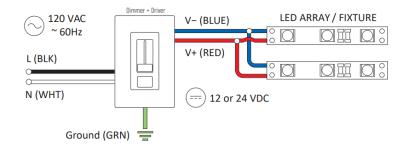

### **APPLICATIONS**

 For use with compatible 12V DC and 24V DC Constant Voltage LED lights.

### **DESCRIPTION**

Step 1 Dezigns simplifies LED array lighting systems by combining an in-wall LED dimmer switch and power supply into a single integrated unit. The Dimmer+Driver switch mounts in a standard in-wall switch box and accepts 120VAC and converts to 12V or 24V DC. Available to order in white finish. Contact us for Glossy light almond, glossy dark brown, and glossy black finish options.