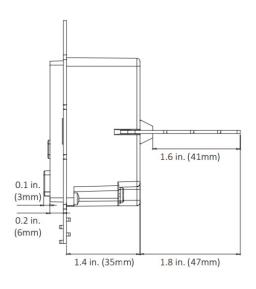

its in a standard recessed electrical box
- 100% 5% smooth dimming
- No minimum load
- Single Pole preset dimmer with on/off push switch
- Adjustable voltage output dial to address voltage drop
- Includes voltage barrier partition to install high and low voltage circuits in the same switch box
- No derating required when ganging units
- Power failure memory: If power is interrupted, it will return to the setting prior to the interruption
- Includes slide dimmer/on-off plate in white finish

### **APPLICATIONS**

 For use with compatible 12V DC and 24V DC Constant Voltage LED lights.













# **EL-SWEX-60W-12V | EL-SWEX-100W-24V**

12V DC 60W or 24V DC 100W LED Dimmer+Driver Switch

### SPECIFICATION SHEET

### **DIMENSIONS**

### **FRONT**



### BACK



### Side w/ Voltage Barrier



### **Voltage Barrier**