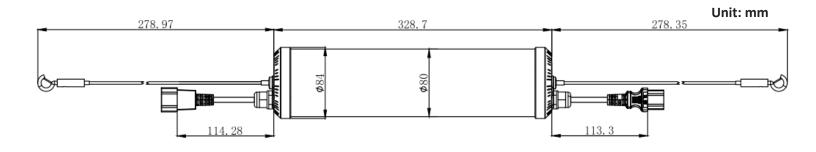

**Environment:** Indoor Use - Dry Location

**Beam Angle:** 360°

Length: 13 in / 330.2 mm long Diameter: 3.31 in / 84.07 mm wide 10.94 in / 278 mm thick Cable Length: Power Cord Length: 4.45 in / 113 mm

Suspended mounting with supplied steel cables and clip on each end of the LED cube Mounting:

### **Dimensions**