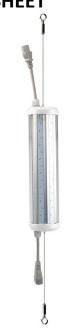

# EL-SL13-6K LED Cube Light

SPECIFICATION SHEET

**Environment:** Indoor Use - Dry Location

**Beam Angle:** 360°

Length: 13 in / 330.2 mm long Diameter: 3.31 in / 84.07 mm wide 10.94 in / 278 mm thick Cable Length: Power Cord Length: 4.45 in / 113 mm

Suspended mounting with supplied steel cables and clip on each end of the LED cube Mounting:

#### DESCRIPTION

LED Cube Light is rated IP20 for indoor lighting applications. It can easily suspend mounted into any cubic or fabric-covered suspended display or use for backlighting graphics.

The LED Cube Lights can be connected together to achieve continuous illumination with 360° lighting coverage. Available in 6000K Cool White CCT and supplied with 10 inches suspension cables and clips on each end. ETL Listed.