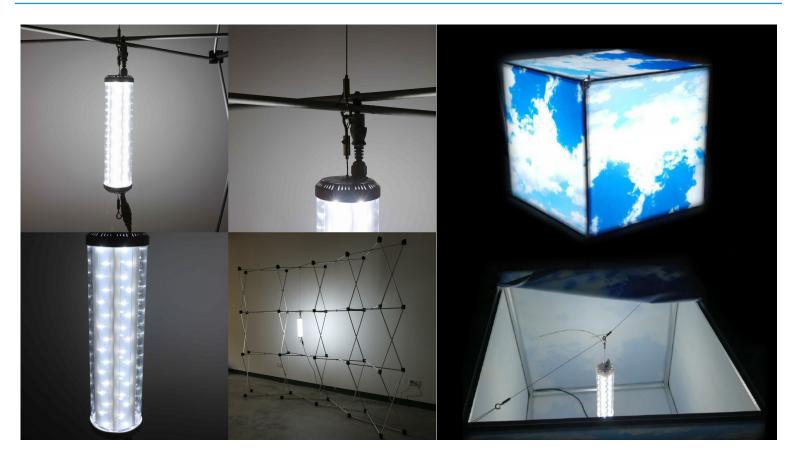

#### DESCRIPTION

LED Cube Light is rated IP20 for indoor lighting applications. It can easily suspend mounted into any cubic or fabric-covered suspended display or use for backlighting graphics.

The LED Cube Lights can be connected together to achieve continuous illumination with 360° lighting coverage. Available in 6000K Cool White CCT and supplied with 10 inches suspension cables and clips on each end. ETL Listed.

#### **APPLICATIONS**

- Decorative Lighting for Tradeshows, Exhibition, Retail Displays
- Retail Stores, Restaurants, Casinos, Lounges, and Residential Homes
- **Backlighting Graphic Cubes**
- Custom DIY projects

## **Application Images**