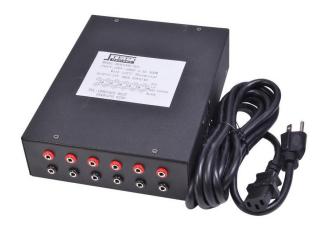

### **SPECIFICATIONS**

120V AC 60 Hz Input:

Input Current: 2.5A

**Output:** 12V AC (Max 50VA) x 6

300 Watt Power:

**Power Method:** Plug N Play, 6 Ft Power Cord with Plug included

**Dimensions:** 8.5 in. L x 6.75 in. W x 2.25 in. H 216 mm L x 171 mm W x 57 mm H

#### DESCRIPTION

300 Watt magnetic transformer. Holds up to 6-50 Watt 12V AC light fixtures. Illuminated on/off switch. Accepts male banana plug extensions. Includes 6ft grounded cord and plug set.

Need help with your LED lighting applications? Our lighting experts are here to help! Contact us today for assistance with lighting plan or installation instructions.