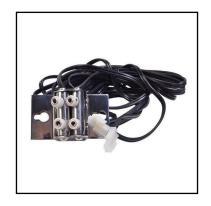

## **SOLD SEPARATELY**

SKU: EL-DJPORT SOCKET SET

**SKU: EL-S91000**2 in MOUNTING PLATES

**SKU: EL-700DJ4RFC** 4 in MOUNTING PLATE

**SKU: EL-S9001TSMBRK** SINGLE TSM BRACKET

SKU: EL-S9002TSMBRK DOUBLE TSM BRACKET