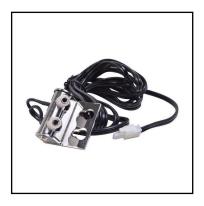

## **SOLD SEPARATELY**

SKU: EL-DJPORT SOCKET SET

**SKU: EL-S91000**2 in MOUNTING PLATES

**SKU: EL-700DJ4RFC** 4 in MOUNTING PLATE

**SKU: EL-S9001TSMBRK** SINGLE TSM BRACKET

SKU: EL-S9002TSMBRK DOUBLE TSM BRACKET