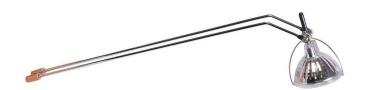

# EL-S900PIWALLY12 LED PIWALLY Arm Light

#### **SPECIFICATIONS**

**Brightness:** 400 Lumens Power: 5 watt Input Voltage: 12V DC

LED CCT: 5000K Cool White

3000K Warm White

CRI: 90+ Dimmable: No IP Rating: IP20

**Environment:** Indoor Use - Dry Location

**Beam Angle:** 

Arm Length: 12 in or 24 in options **Light Source:** LED or Halogen MR16 Bulb

**Bulb Base:** GU5.3 2-pin

Included: 1x PIWALLY Arm Light

1x LED MR16 Bulb

1x 50-watt Halogen MR16 Bulb

Mounting: Surface Mount Manufacturer: Elumalight Rating: UL, ETL Listed

#### **DESCRIPTION**

Superior quality spotlighting solution for trade show portable booths, exhibits, and displays. Available in Chrome finish.

Light up your trade show booth or exhibit displays with our LED PIARCHIE Display Arm Light. It is engineered to deliver even spot illumination with low heat operating temperature. This industry-leading lighting solution is accepted at all trade show venues.

#### **KEY FEATURES**

- Perfect spotlighting solutions for portable booth and displays
- Energy-efficient LED MR16 Bulb Included
- Available in 12 in or 24 in arm length options
- Adjustable Head allows for the desired lighting direction
- No RF interference
- UL, ETL Listed