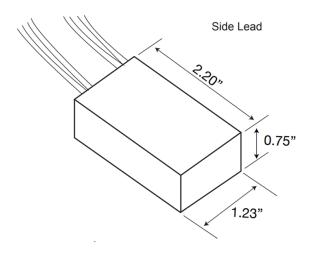

#### SPECIFICATIONS

120V AC 50-60Hz 0.6A Input:

**Output Voltage: 12V AC** Power: 60 Watts Power Factor:

Operating Temp.: -4°F to 120°F (-20°C to 50°C)

Dimmable: Yes Power Method: Hardwire

**Dimensions:** 2.2 in. L x 1.23 in. W x 0.75 in. H

56mm L x 31 mm W x 19 mm H

Dry or Damp Location **Environment:** 

**IP Rating:** IP20 **Case Style:** Aluminum

RoHS and UL8750 Compliant Rating:

Manufacturer: Elumalight 1 Year Limited Warranty: