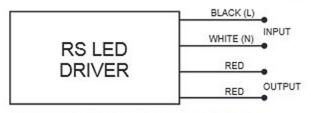

### **APPLICATIONS**

For use with compatible Dimmers and 12V AC lights.

Leads: 6", AWG#18 stranded, 300V, 105°C