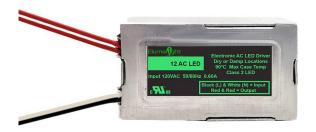

# EL-RS1260M-LED

### 12V AC 60 Watt Dimmable Electronic Transformer

#### SPECIFICATIONS

120V AC 50-60Hz 0.6A Input:

**Output Voltage: 12V AC** Power: 60 Watts Power Factor:

Operating Temp.: -4°F to 120°F (-20°C to 50°C)

Dimmable: Yes Power Method: Hardwire

**Dimensions:** 2.2 in. L x 1.23 in. W x 0.75 in. H

56mm L x 31 mm W x 19 mm H

Dry or Damp Location **Environment:** 

**IP Rating:** IP20 **Case Style:** Aluminum

RoHS and UL8750 Compliant Rating:

Manufacturer: Elumalight 1 Year Limited Warranty:

### **DESCRIPTION**

The AC LED Electronic Transformer is designed primarily for use with LED MR16 lamps. Its unique feature includes the small dimension for applications where space is limited, i.e. J-Box. The 60 Watt 12V AC Class II Electronic Transformer has no minimum load requirement, and flicker-free dimming down from 100% to 0%.