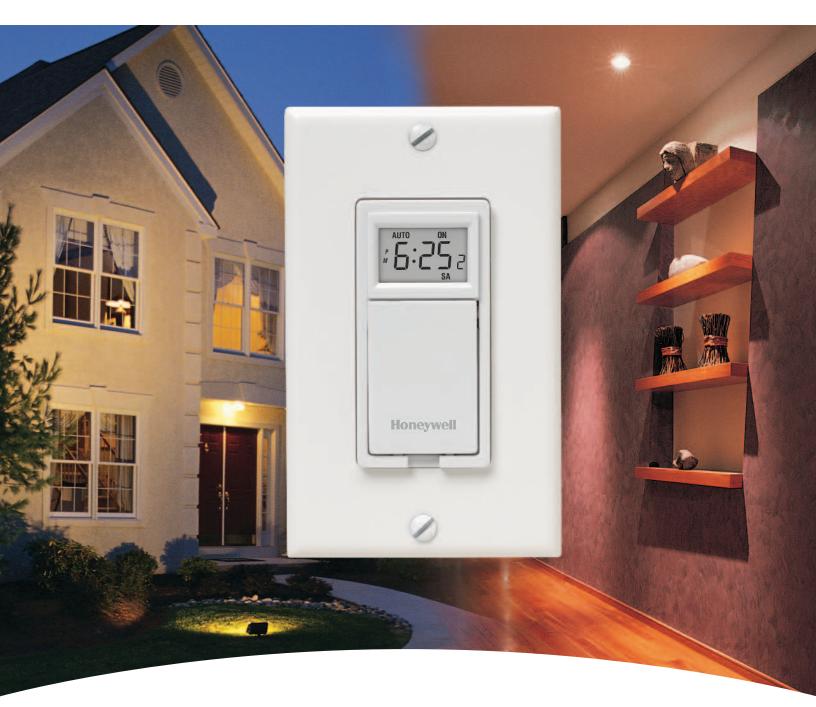

### 7-Day Programmable Timer

#### FOR SECURITY, CONVENIENCE AND ENERGY SAVINGS

RPLS730B (white)

RPLS731B (light almond)

### **KEY FEATURES**

- For use with lights and motors up to 2400 W, 1HP on 120V
- No minimum wattage required
- 7-day programming (up to 7 on and 7 off times per week)
- Hidden programming buttons
- · Sleek design mounts flush with wall plate
- Single pole installation (requires neutral wire)
- · Manual override enables load to be turned on/off without affecting programming
- Built-in rechargeable battery
- Programming protected during power outages
- Can also be used like a conventional on/off switch
- Does not include wallplate \*