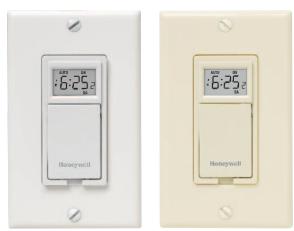

#### FOR SECURITY, CONVENIENCE AND ENERGY SAVINGS

RPLS730B (white)

RPLS731B (light almond)

RPLS730B

RPLS731B

| Retail Package |  |
|----------------|--|
| Qty.           |  |

Dim. WxF

Carton W

Cu. Ft

|            | 5                |
|------------|------------------|
| HxD (in.)  | 8.7 x 14.6 x 9.8 |
| /t. (lbs.) | 3.86             |
|            | 0.72             |
|            |                  |