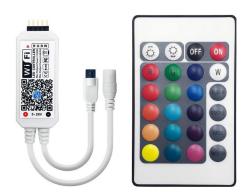

### **SPECIFICATIONS**

Input Voltage: 5-28V DC
Output Power: 4A x 4CH
Output Channels: 4

Input Connection: Female DC Barrel Plug (5.5 x 2.1 mm)

Output Connection: RGB 5-Pin Connector

Max Load: 100 Watts
Standby Power: <1 Watt
Environment: Dry Location

**IP Rating:** IP20

**Required:** 5V, 12V, or 24V DC LED Power Supply **Controller Dimensions:** 2.08 in. L x 0.9 in. W x 0.39 in. H

53 mm L x 23 mm W x 10 mm H

Remote Dimensions: 3.4 in. L x 1.57 in. W x 0.24 in. H

## DESCRIPTION

LED RGBW Wifi Controller. Now control your LED RGBW lighting using your iPhone or Samsung Smartphone from anywhere. This controller with remote helps to connect your RGBW LED light strips to a wifi network. You just need to download a free app from your mobile phone and then start enjoying free control without looking around for IR remote.

#### **KEY FEATURES**

- Easy to connect with RGBW LED Strip Lights with included 5-pin connector
- Works with Amazon Alexa, Google Assistant & IFTTT, and Google Home
- · Lights Dancing with Music Features
- Sync Control by Group & Timer Modes
- Works in hotspot mode or connect to home wifi