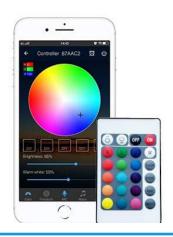

## DESCRIPTION

LED RGBW Wifi Controller. Now control your LED RGBW lighting using your iPhone or Samsung Smartphone from anywhere. This controller with remote helps to connect your RGBW LED light strips to a wifi network. You just need to download a free app from your mobile phone and then start enjoying free control without looking around for IR remote.

It is compatible with Amazon Alexa, Google Assistant, IFTTT, and Google Home. Simply turn your led lights on/off, change brightness and colors by voice command. DIY your room or TV strip lights depending on various events by connecting it to IFTTT.

#### **KEY FEATURES**

- Easy to connect with RGBW LED Strip Lights with included 5-pin connector
- Works with Amazon Alexa, Google Assistant & IFTTT, and Google Home
- · Lights Dancing with Music Features
- Sync Control by Group & Timer Modes
- Works in hotspot mode or connect to home wifi