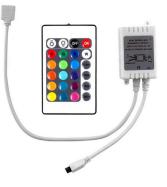

# **EL-RGBCON-KT-12** LED RGB Infrared Controller with Remote 24-Keys

#### DESCRIPTION

The RGB LED 24-key Infrared Controller with Remote comes with the most advanced micro control unit. It is compatible with our 12V RGB LED Tape Light Strips. It is easy to install with the Plug N Play connector and easy to use. For instance, you could change the color of the LED light by pressing one of the 16 color buttons.

The RGB controller can rotate through preprogrammed colors when the Flash, Strobe, Fade, and Smooth buttons are pressed. The two buttons in the top left corner of the remote controls both the brightness of selected color and the speed of the Flash, Strobe, Fade, and Smooth modes.

#### **KEY FEATURES**

- Use wireless remote up to 50 feet
- 3 channel RGB control. Max 12A Output Current
- Up to 31 changing modes to select, 256 grey level changing
- Each mode can select changing speed and overall brightness separately
- Level brightness adjustment
- Static Colors, Flash, Strobe, Fade, or Smooth functions