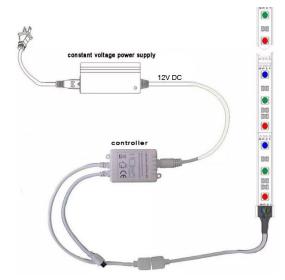

### SPECIFICATIONS

| Input Voltage:          | 12V DC                           |  |  |  |  |
|-------------------------|----------------------------------|--|--|--|--|
| <b>Output Power:</b>    | 4A x 3CH                         |  |  |  |  |
| Output Channels: 3      |                                  |  |  |  |  |
| Input:                  | Female DC Barrel Plug            |  |  |  |  |
| Output:                 | RGB 4-Pin Female Plug            |  |  |  |  |
| Max Load:               | 72 Watts (12V DC)                |  |  |  |  |
| Standby Power: <1 Watt  |                                  |  |  |  |  |
| Environment:            | Dry Location                     |  |  |  |  |
| IP Rating:              | IP20                             |  |  |  |  |
| Required:               | 12V DC LED Power Supply          |  |  |  |  |
| <b>Controller Size:</b> | 2 in. L x 1.3 in. W x 0.8 in. H  |  |  |  |  |
|                         | 51 mm L x 33 mm W x 20 mm H      |  |  |  |  |
| Remote Size:            | 3.4 in. L x 2 in. W x 0.25 in. H |  |  |  |  |
|                         | 86 mm L x 51 mm W x 6 mm H       |  |  |  |  |
| Labels:                 | CE, RoHS                         |  |  |  |  |
| Warranty:               | 2 Year Limited                   |  |  |  |  |

#### DESCRIPTION

The RGB LED 24-key Infrared Controller with Remote comes with the most advanced micro control unit. It is compatible with our 12V RGB LED Tape Light Strips. It is easy to install with the Plug N Play connector and easy to use. For instance, you could change the color of the LED light by pressing one of the 16 color buttons.