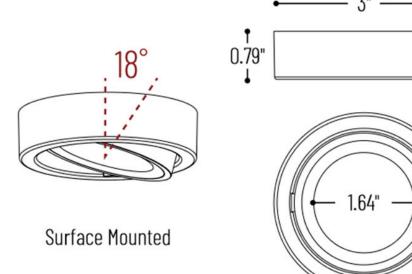

**Dimmable:** Specified by driver

Beam Angle: 113°
Cut-out: 3.15 in
Diameter: 3 in
Depth: 0.79 in

**Finish:** Black, White, Brush Nickel, Bronze

**Mounting:** Recessed,

Surface Mount (with surface bracket)

#### **KEY FEATURES**

- 18° Adjustment
- Easy installation
- Dimmable with dimmable power supply
- 72" cable included, extension cables available
- No flicker delay or warm-up like compact fluorescent products
- No diode image
- No UV light or infrared wavelengths
- cULus Listed
- 5-Year Limited Warranty

## **DIMENSIONS DIAGRAM**

JOB NAME:

LOCATION:

QUOTE/REF#:

Recessed Flange Accessory