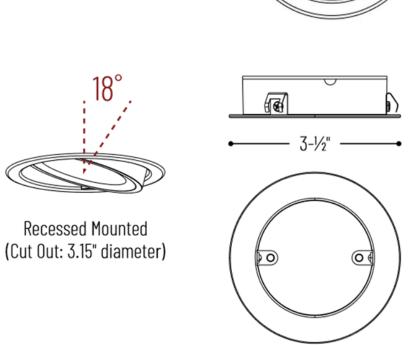

**Dimmable:** Specified by driver

Beam Angle: 113°
Cut-out: 3.15 in
Diameter: 3 in
Depth: 0.79 in

**Finish:** Black, White, Brush Nickel, Bronze

**Mounting:** Recessed,

Surface Mount (with surface bracket)

#### **KEY FEATURES**

- 18° Adjustment
- Easy installation
- Dimmable with dimmable power supply
- 72" cable included, extension cables available
- No flicker delay or warm-up like compact fluorescent products
- No diode image
- No UV light or infrared wavelengths
- cULus Listed
- 5-Year Limited Warranty

## **DIMENSIONS DIAGRAM**

JOB NAME:

LOCATION:

QUOTE/REF#:

Recessed Flange Accessory