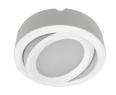

**Dimmable:** Specified by driver

Beam Angle: 113°
Cut-out: 3.15 in
Diameter: 3 in
Depth: 0.79 in

**Finish:** Black, White, Brush Nickel, Bronze

**Mounting:** Recessed,

Surface Mount (with surface bracket)