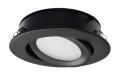

**Dimmable:** Specified by driver

Beam Angle: 113°
Cut-out: 3.15 in
Diameter: 3 in
Depth: 0.79 in

**Finish:** Black, White, Brush Nickel, Bronze

**Mounting:** Recessed,

Surface Mount (with surface bracket)