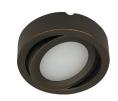

**Dimmable:** Specified by driver

Beam Angle: 113°
Cut-out: 3.15 in
Diameter: 3 in
Depth: 0.79 in

**Finish:** Black, White, Brush Nickel, Bronze

**Mounting:** Recessed,

Surface Mount (with surface bracket)