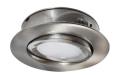

**Dimmable:** Specified by driver

Beam Angle: 113°
Cut-out: 3.15 in
Diameter: 3 in
Depth: 0.79 in

**Finish:** Black, White, Brush Nickel, Bronze

**Mounting:** Recessed,

Surface Mount (with surface bracket)