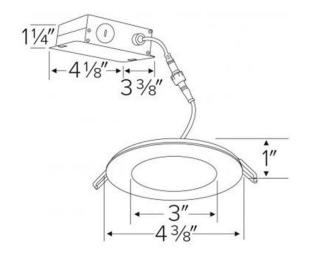

Diameter: 4 in / 101.6 mm

6 in / 152.4 mm

Height: 1 in / 25.4 mm thick Finish: White, Nickel, or Bronze

Manufacturer: Elumalight

Rating: UL, ETL, Title 24, EnergyStar Avg. Lifetime: ± 30,000 - 50,000 hours

## **DIMENSIONS**