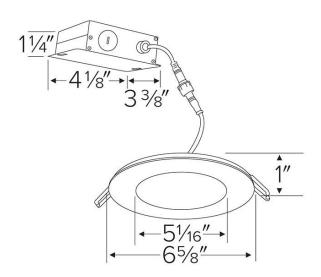

Diameter: 4 in / 101.6 mm

6 in / 152.4 mm

Height: 1 in / 25.4 mm thick Finish: White, Nickel, or Bronze

Manufacturer: Elumalight

Rating: UL, ETL, Title 24, EnergyStar Avg. Lifetime: ± 30,000 - 50,000 hours

## **DIMENSIONS**