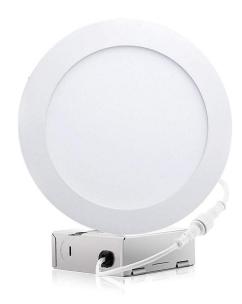

# **EL-RDDP** LED Dimmable Round Slim Panel Lights

JOB NAME:

LOCATION: QUOTE/REF#:

Diameter: 4 in / 101.6 mm

6 in / 152.4 mm

Height: 1 in / 25.4 mm thick Finish: White, Nickel, or Bronze

Manufacturer: Elumalight

Rating: UL, ETL, Title 24, EnergyStar Avg. Lifetime: ± 30,000 - 50,000 hours

# DESCRIPTION

The LED Dimmable Ultra Slim Round Panel Lights are CE, ROHS certified, a guarantee of high-quality. It is perfect for corridor, hallway, living room, meeting room, office, store, supermarket, exhibition, or other home and commercial use.

It is designed for quick and easy installation without housing for both new constructions and remodels applications. This IC-rated fixture can be installed indoor or outdoor. Available in 2 color temperature, and 3 finish options. LED Driver and J-box are included.