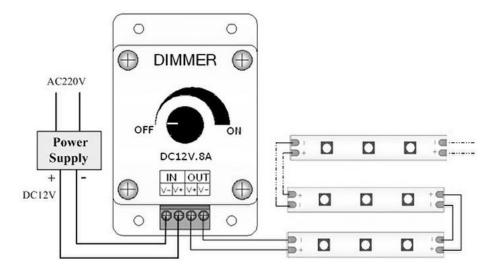

### **SPECIFICATIONS**

Input Voltage: 12 or 24V DC

**Output Channels: 1** 

Input: 2 Wire (Positive + / Negative -)
Output: 2 Wire (Positive + / Negative -)
Max Load: 8 amp, 72 Watts (12V DC),

144 Watts (24V DC),

### **DESCRIPTION**

The LED Rotary Knob Dimmer Switch is used for our 12 or 24V LED lighting. It features high quality and 100% brightness adjustable dimming. They are easy to install and adjust the lighting smoothly without any flickering.

### **KEY FEATURES**

- High freq. pulse dimming ensures no flicker (~690 Hz)
- Easy to Install and Use
- ~8 Amp peak max load
- 12V or 24V DC max output to protect LEDs
- Input and output screw-down terminal block connections
- Screw tabs for easy mounting