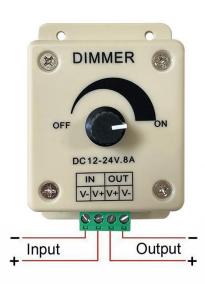

### **SPECIFICATIONS**

Input Voltage: 12 or 24V DC

**Output Channels: 1** 

Input: 2 Wire (Positive + / Negative -)
Output: 2 Wire (Positive + / Negative -)
Max Load: 8 amp, 72 Watts (12V DC),

144 Watts (24V DC),

### **KEY FEATURES**

- High freq. pulse dimming ensures no flicker (~690 Hz)
- Easy to Install and Use
- ~8 Amp peak max load
- 12V or 24V DC max output to protect LEDs
- Input and output screw-down terminal block connections
- Screw tabs for easy mounting