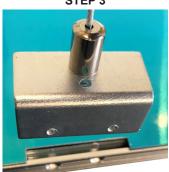

Insert the Angle bracket into the mounting slot of the back of RGB LED Panel Light fixture.