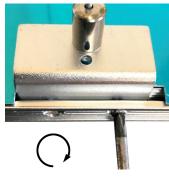

#### STEP 4

Align the 2 pre-drilled mounting hole from angle bracket with the mounting holes on the LED Panel fixture, then screw in the supplied Phillip head mounting screw by turning screw driver clock-wise.

### STEP 5

After screw in the second Phillip head mounting screw to secure angled bracket with the RGB LED Panel fixture. Repeat Step 4 for three other Angle brackets.