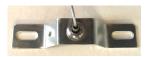

## STEP 1

Mount the hanging cable endlink onto the Angle Bracket with supplied hex mounting screw and round washer in the kit.

STEP 2

Repeat **STEP 1** for three other hanging cable with Angle brackets.

STEP 3

Insert the Angle bracket into the mounting slot of the back of RGB LED Panel Light fixture.