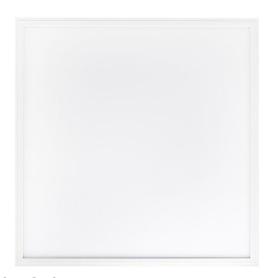

# EL-PAN-RGB-2X2-25 LED RGB Panel Light 24 in x 24 in

### DESCRIPTION

LED RGB Square Panel Lights are engineered to provide even and bright lighting output with vibrant color across the entire surface of the LED panel. They can be used for exhibit and displays, bar lighting, club lighting, accent lighting, lightbox and sign backlighting, and more!

Replace existing fluorescent troffer light fixtures in the grid ceiling with our colorful LED RGB Panel light. Available in 24 x 24 in. rectangle shape. With the even illumination diffuser, this color-changing LED panel delivers perfectly smooth lighting without any hot spots. It can be controlled with an RGB controller to change colors and is capable of customizing single color and dynamic color-changing modes with brightness and speed control.