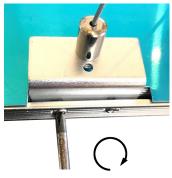

#### STEP 4

Align the 2 pre-drilled mounting hole from angle bracket with the mounting holes on the LED Panel fixture, then screw in the supplied Phillip head mounting screw by turning screw driver clock-wise.

### STEP 5

After screw in the second Phillip head mounting screw to secure angled bracket with the RGB LED Panel fixture. Repeat Step 4 for three other Angle brackets.