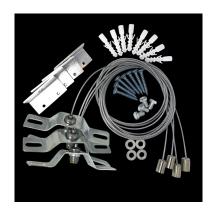

# INSTALLATION INSTRUCTIONS

To install RGB LED Panel Lights it may require the Light Hanger Kit, this kit is sold separately. The hanger bracket is attached with 39 in long bare cable for suspension of the Panel light fixture.

See following instructions on how to mount the Hanger Kit onto RGB LED Panel Light fixture :

## STEP 1

Mount the hanging cable endlink onto the Angle Bracket with supplied hex mounting screw and round washer in the kit.

STEP 2

Repeat **STEP 1** for three other hanging cable with Angle brackets.

STEP 3

Insert the Angle bracket into the mounting slot of the back of RGB LED Panel Light fixture.

#### STEP 4

Align the 2 pre-drilled mounting hole from angle bracket with the mounting holes on the LED Panel fixture, then screw in the supplied Phillip head mounting screw by turning screw driver clock-wise.

### STEP 5

After screw in the second Phillip head mounting screw to secure angled bracket with the RGB LED Panel fixture. Repeat Step 4 for three other Angle brackets.

### STEP 5

Mount end-link bracket onto flat surface with supplied long Philip head screws. Repeat this step for three other brackets to complete. Note this can also be mounted onto j-box. Contact us for more info.