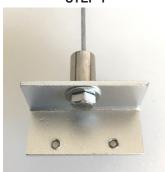

## STEP 1

Mount the hanging cable endlink onto the Angle Bracket with supplied hex mounting screw and round washer in the kit.

STEP 2

Repeat **STEP 1** for three other hanging cable with Angle brackets.

STEP 3