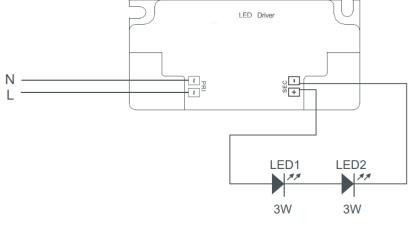

### **DESCRIPTION**

700MA LED Constant current drivers are generally used when you need stable current to your LED lights. It has built-in overload, short circuit, and overheat protection.

Need help with your LED lighting applications? Our lighting experts are here to help! Contact us today for assistance with lighting plan or installation instructions.

#### **APPLICATIONS**

For use with compatible Constant Current 700mA LED lights. Not for use with dimmers.