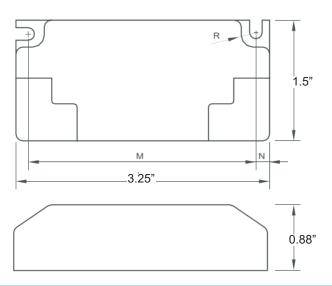

### **SPECIFICATIONS**

Input Voltage: 100-240V AC Output Voltage: 4-10V DC **Current:** 700mA Power: 3-6 Watts Dimmable: Nο

Operating Temp.: -20°C ~ +50°C

Power Method: Hardwire

**Dimensions:** 3.25 in. L x 1.5 in. W x 0.88 in. H

82 mm L x 38 mm W x 22 mm H

White Polycarbonate Finish:

**Environment:** Dry Location

IP Rating: IP20

Rating:

UL Listed, CUL Listed, RoHS, CE

Manufacturer: Elumalight 1 Year Limited Warranty: