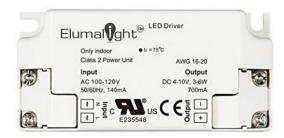

### **SPECIFICATIONS**

Input Voltage: 100-240V AC Output Voltage: 4-10V DC **Current:** 700mA Power: 3-6 Watts Dimmable: Nο

Operating Temp.: -20°C ~ +50°C

Power Method: Hardwire

**Dimensions:** 3.25 in. L x 1.5 in. W x 0.88 in. H

82 mm L x 38 mm W x 22 mm H

White Polycarbonate Finish:

**Environment:** Dry Location

IP Rating: IP20

Rating:

UL Listed, CUL Listed, RoHS, CE

Manufacturer: Elumalight 1 Year Limited Warranty: